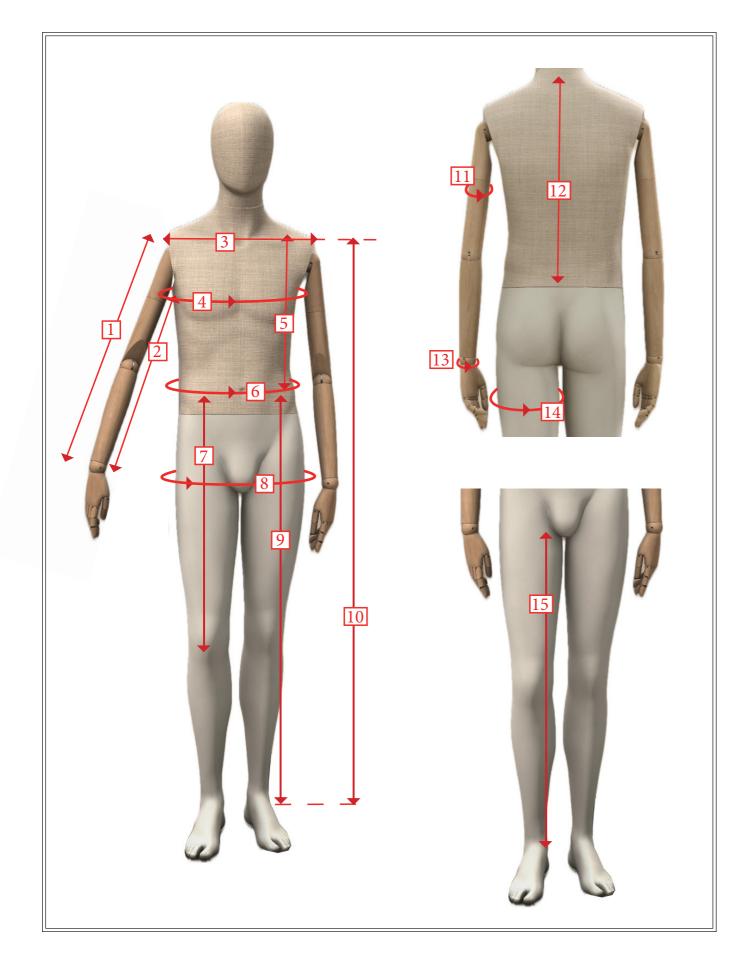

| NAME : |  |  |
|--------|--|--|
|        |  |  |
|        |  |  |
| EMAIL: |  |  |

| 1. Length between mid-shoulder and wrist cm                                                                                                                                                                                   |  |  |  |  |
|-------------------------------------------------------------------------------------------------------------------------------------------------------------------------------------------------------------------------------|--|--|--|--|
| 2. Length from armpit to wrist cm                                                                                                                                                                                             |  |  |  |  |
| 3. Length between one mid shoulder and the other cm                                                                                                                                                                           |  |  |  |  |
| 4. Chest circumference cm                                                                                                                                                                                                     |  |  |  |  |
| 5. Length between top of shoulder to waistline cm                                                                                                                                                                             |  |  |  |  |
| 6. Waist circumference cm                                                                                                                                                                                                     |  |  |  |  |
| 7. Length from waistline to mid knee cm                                                                                                                                                                                       |  |  |  |  |
| 8. Hips circumference cm                                                                                                                                                                                                      |  |  |  |  |
| 9. Length between waistline and ankle cm                                                                                                                                                                                      |  |  |  |  |
| 10. Length from top of shoulder to below ankle cm                                                                                                                                                                             |  |  |  |  |
| 11. Upper arm circumference cm                                                                                                                                                                                                |  |  |  |  |
| 12. Length from the top of the backbone to the bottom cm                                                                                                                                                                      |  |  |  |  |
| 13. Wrist circumference cm                                                                                                                                                                                                    |  |  |  |  |
| 14. Thigh circumference cm                                                                                                                                                                                                    |  |  |  |  |
| 15. Length between top of inner leg to ankle cm                                                                                                                                                                               |  |  |  |  |
| I hereby validate the above measurements and take full responsibility should there be an error in this information. I understand that a refund shall not be issued in the event of faults in the measurements I have entered. |  |  |  |  |
| DATE: SIGNATURE:                                                                                                                                                                                                              |  |  |  |  |