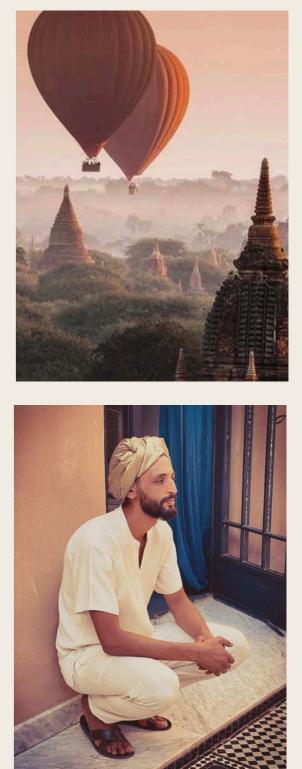

#### BOMBAY

On the left: Maud wears the 'Sultan' suede trousers in natural beige with the 'Florian' cotton shirt. Above top left: Badr wears the 'Taj' jacket in nubuck with the 'Padshah' loungewear in linen. Next pages: Maud wears the 'Mumbai' linen top. Following spread: Maud wears the 'Raj' suede jacket with the 'Sultan' suede trousers.