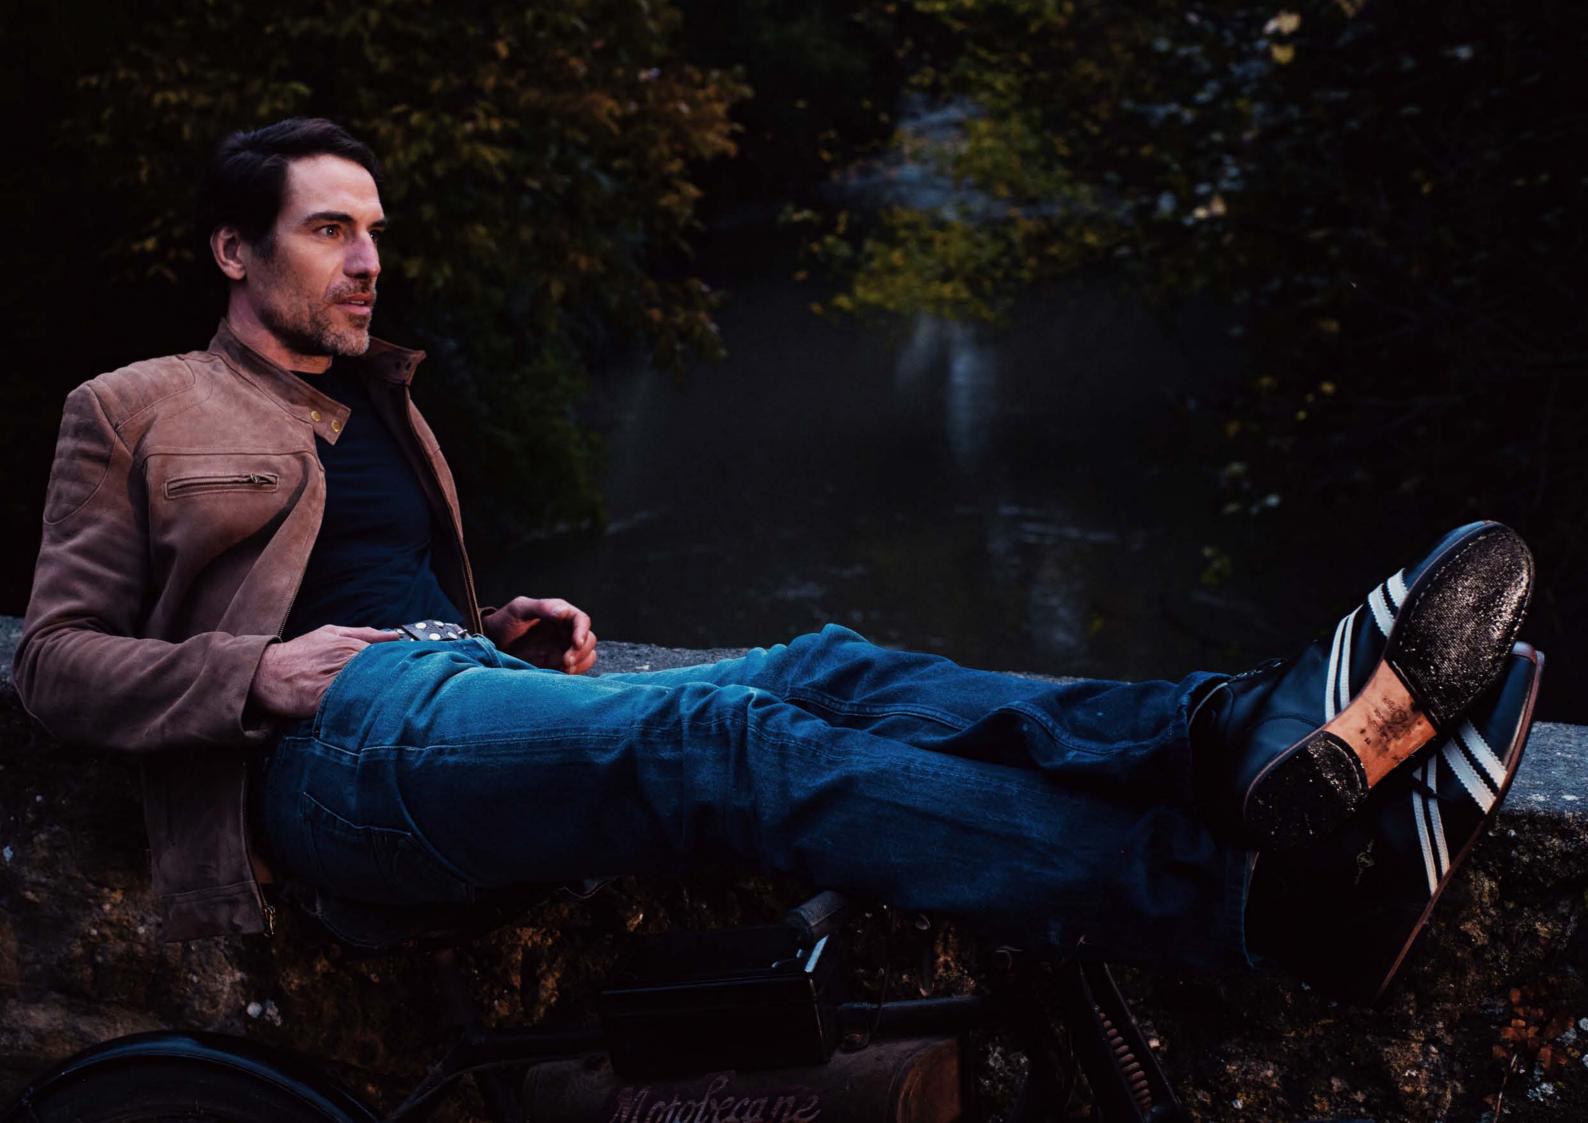

## LAKE DISTRICT

On the left: Jerôme wears the 'Jawa' biker jacket in brown suede and is holding the 'Rasmus' backpack in weathered leather. Maud wears the 'Atherton' biker jacket in taupe suede. On the right: Maud wears the 'Costello' khaki jacket with the 'Agostini' trousers, both in leather and suede.