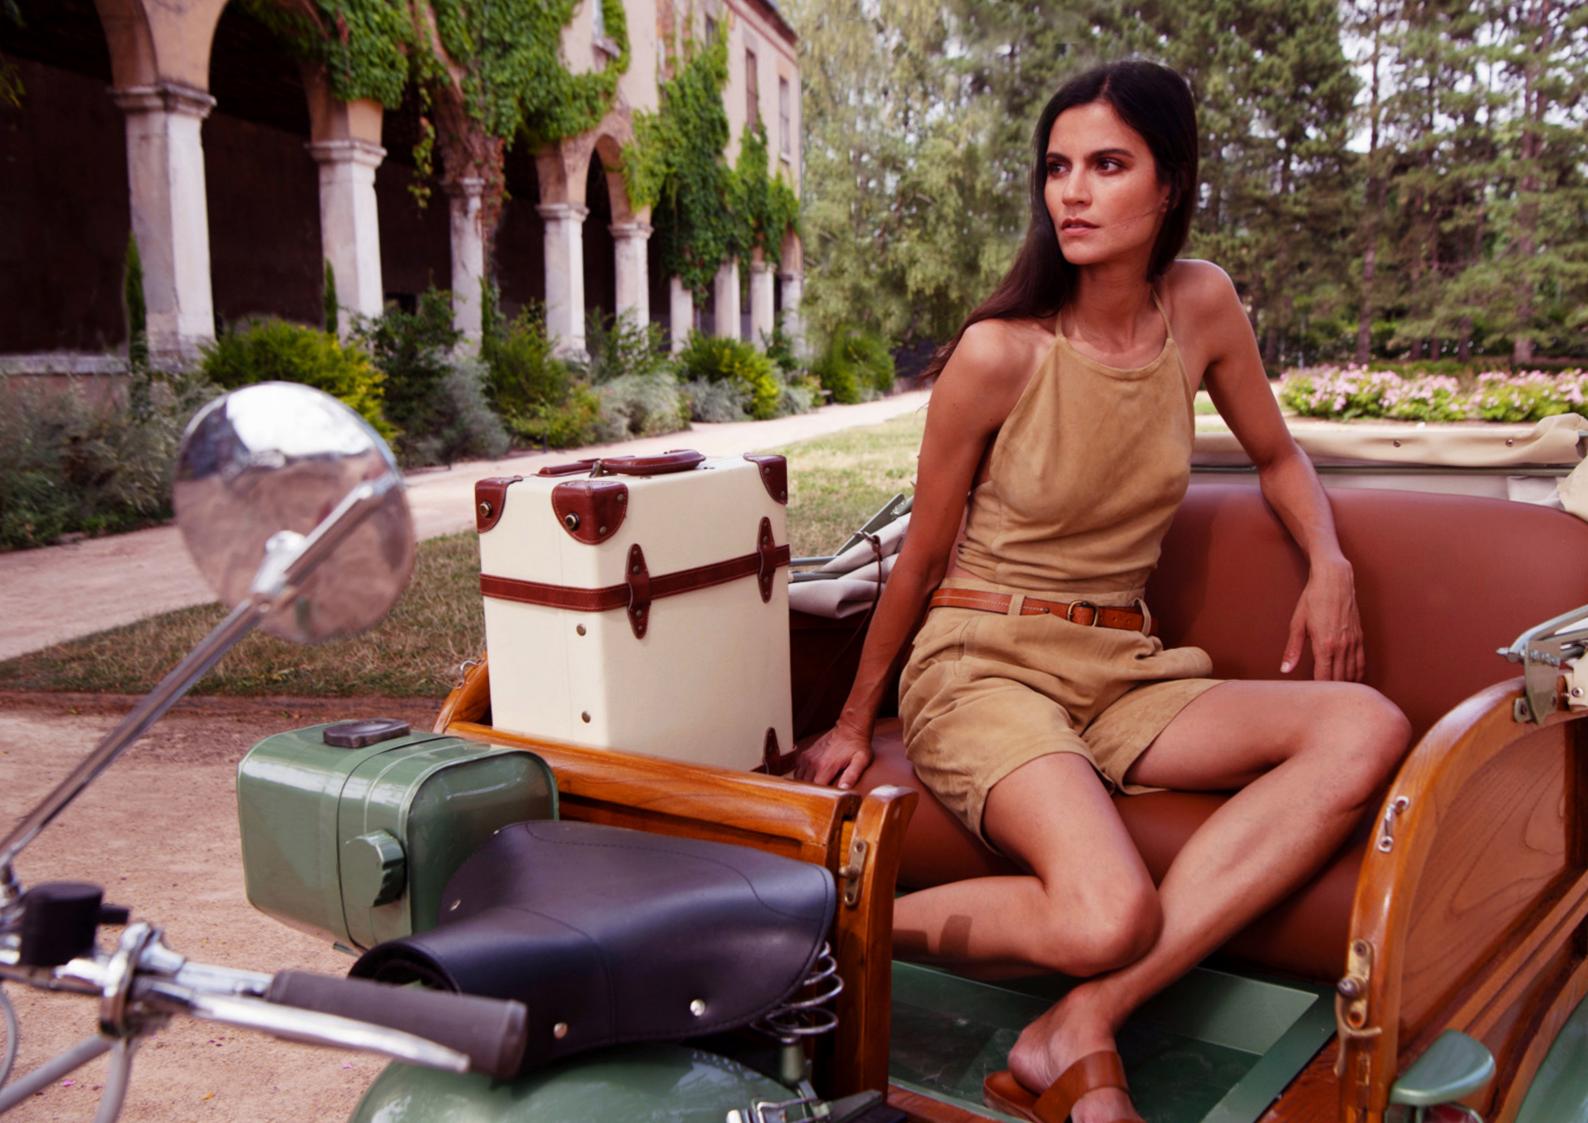

#### BOMBAY

On the left: Maud wears the 'Sultan' suede trousers in natural beige with the 'Florian' cotton shirt. Above top left: Badr wears the 'Taj' jacket in nubuck with the 'Padshah' loungewear in linen. Next pages: Maud wears the 'Mumbai' linen top. Following spread: Maud wears the 'Raj' suede jacket with the 'Sultan' suede trousers.