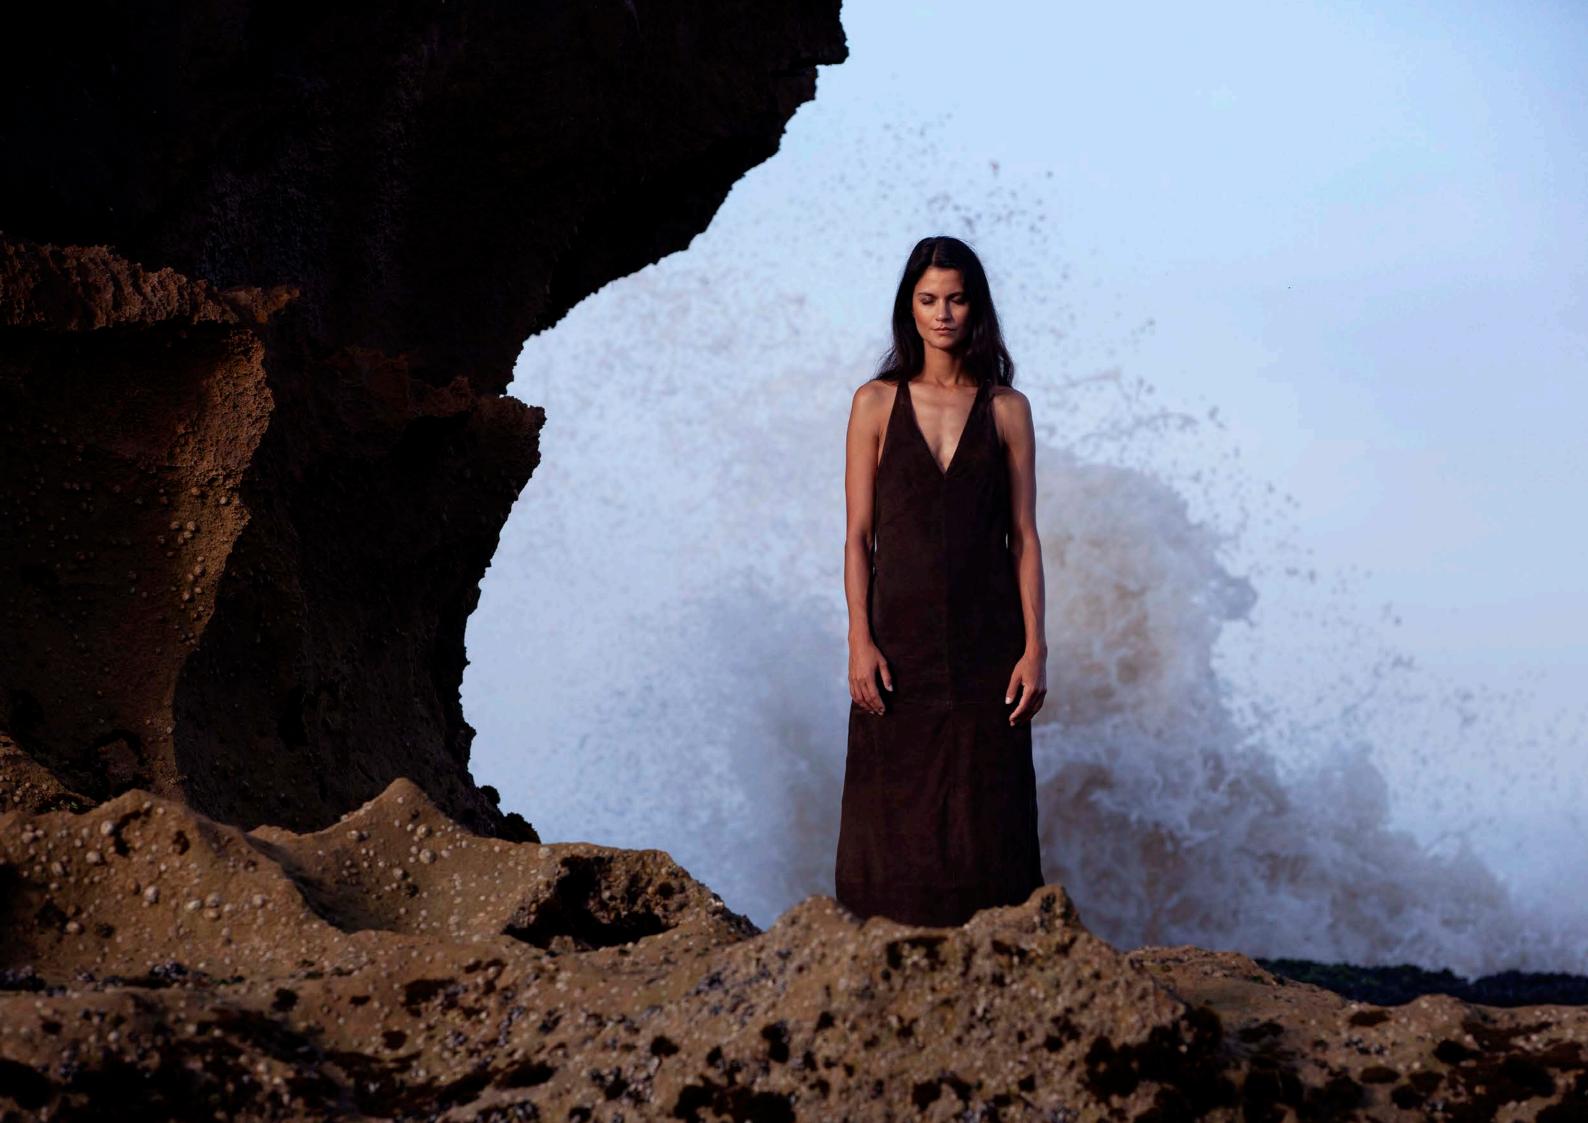

## ESSAOUIRA

On the left and the following pages: Maud is wearing the 'Mogador' backless suede dress in dark chocolate with shoestring straps enbellished with 'Majorelle blue' stones.