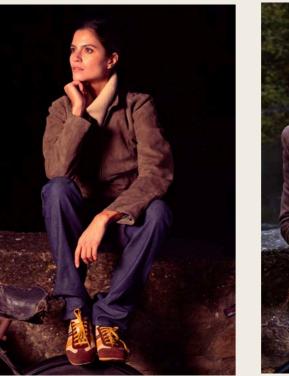

#### LAKE COMO

On the left and following pages: Maud wears the 'Amavi' backless top and the 'Maggiore' shorts in suede. On the right: Maud wears the 'Como' backless top with the 'Maggiore' suede shorts in natural beige.