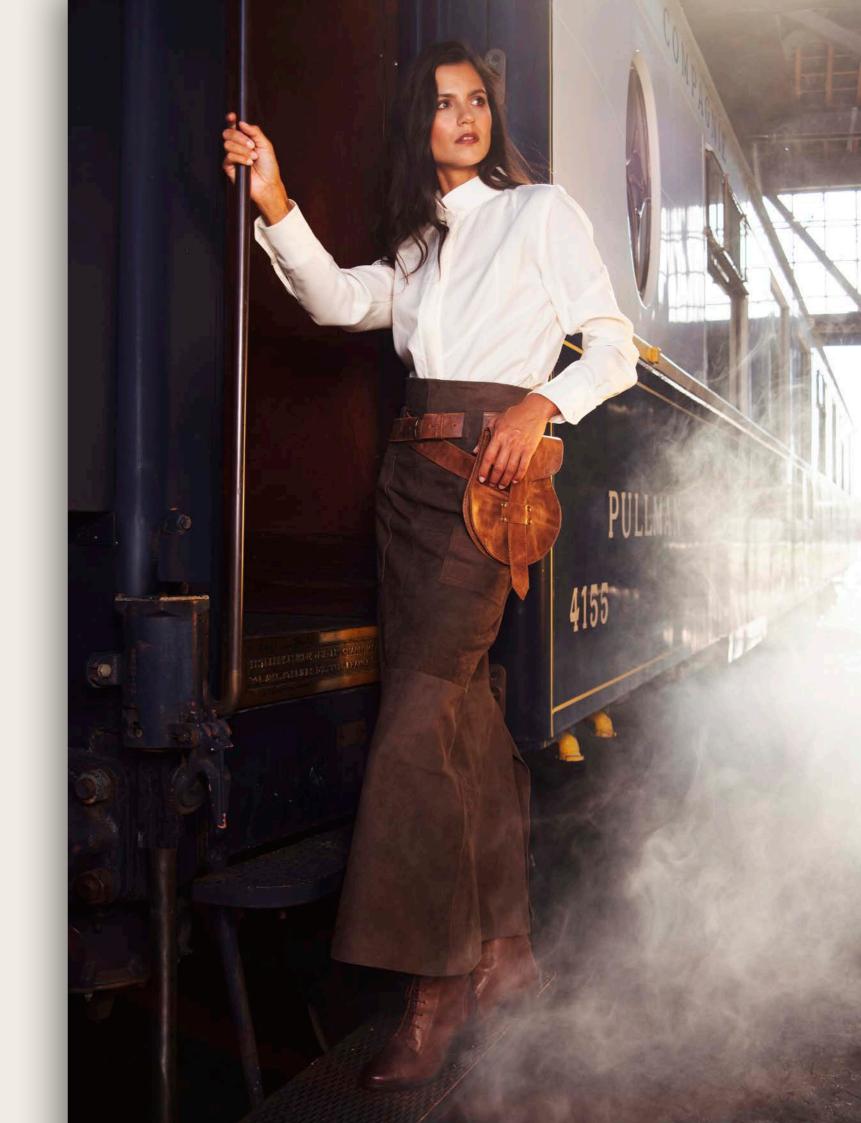

## VENICE

On the left: Maud wears the '*Rivage*' peach silk blouse. On the right: Maud wears the '*Florian*' ivory cotton dress shirt with the '*Riva*' chocolate brown suede skirt and the '*Balthazar*' leather handbag on its doubled waist belt. Following spread: Maud is wearing the '*Anneliese*' cotton and silk blend blouse.