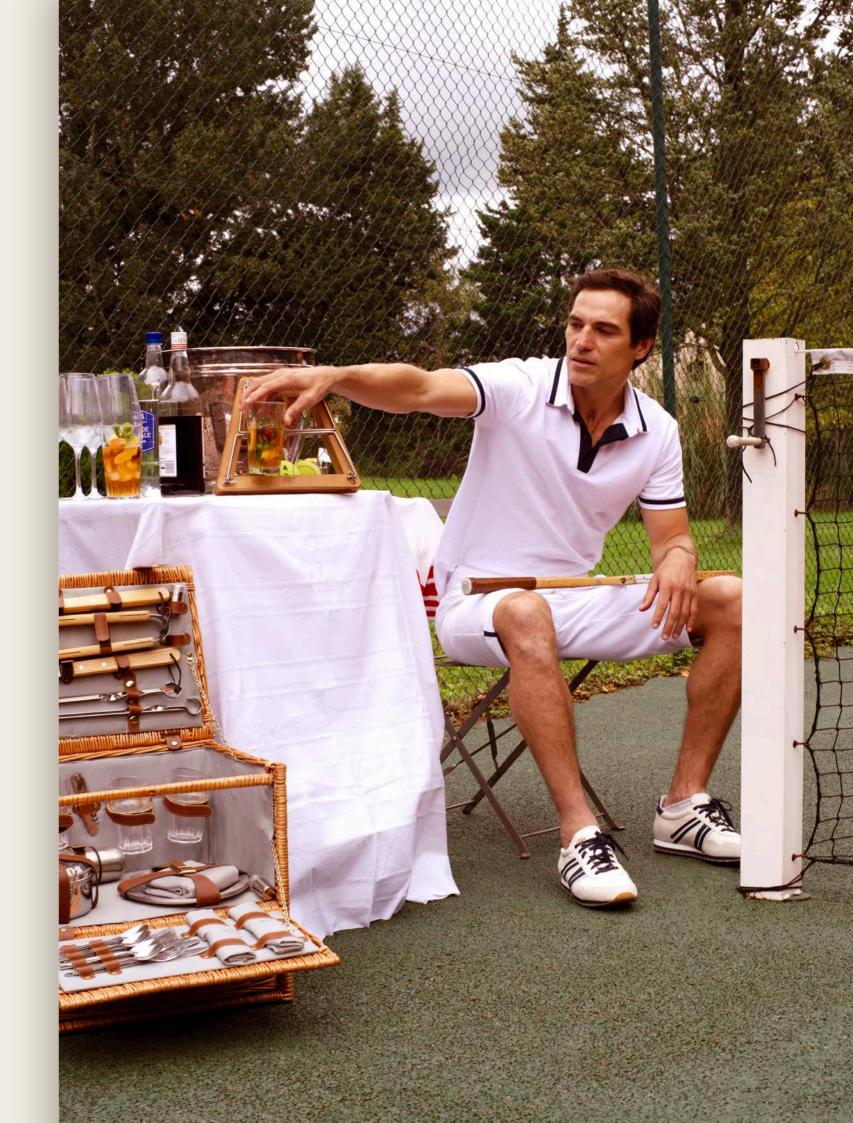

## THE HAMPTONS

On the top left: Maud wears the '*Wimbledon Pink stripe*' tennis dress. On the bottom left: Maud wears a '*Red stripe*' polo shirt and the '*Croquet*' trousers. Jérôme wears the '*Blue Stripe*' polo shirt with the '*Cricket*' trousers. On the right: Jérôme wears the '*Badminton*' shorts.