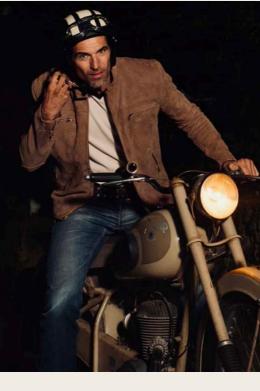

## LAKE DISTRICT

On the left: Jerôme wears the 'Jawa' biker jacket in brown suede and is holding the 'Rasmus' backpack in weathered leather. Maud wears the 'Atherton' biker jacket in taupe suede. On the right: Maud wears the 'Costello' khaki jacket with the 'Agostini' trousers, both in leather and suede.