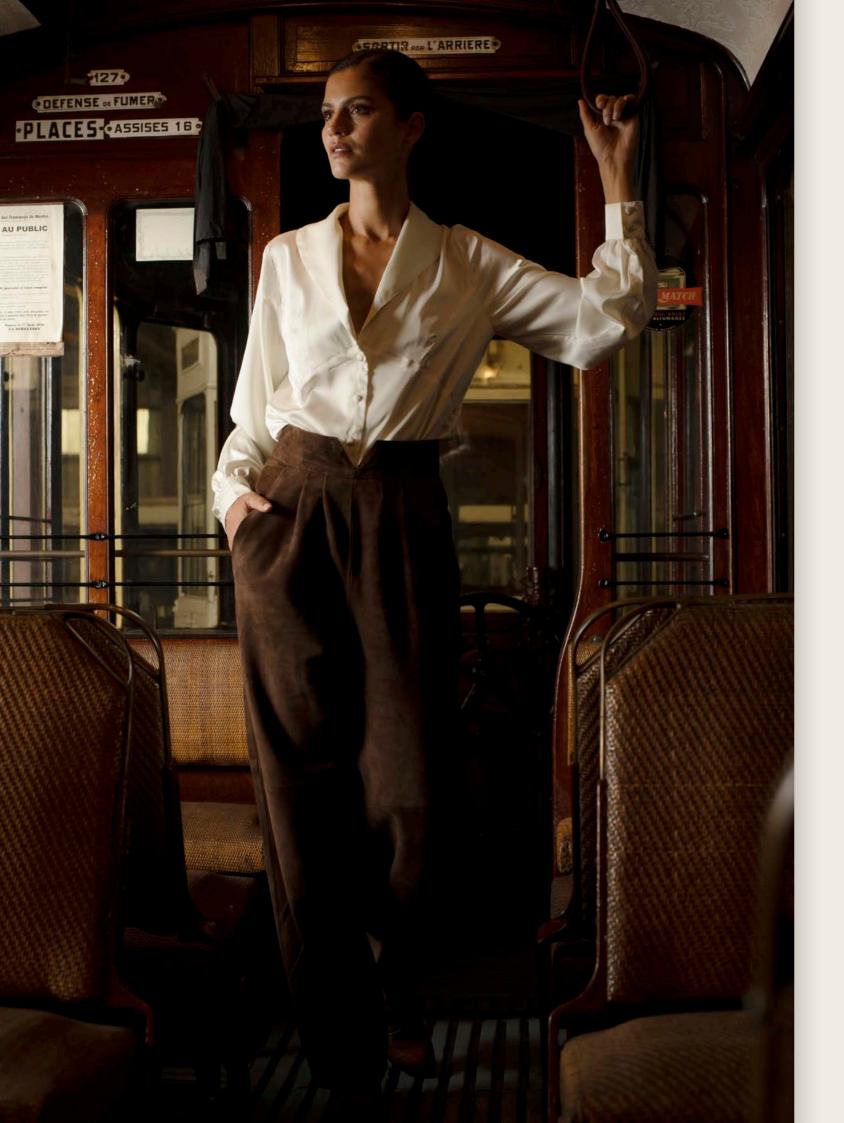

## PARIS

On the left: Maud wears the '*Vivienne*' suede coat in natural beige with the '*Florian*' dress shirt. On the right: Maud wears the '*Vivienne*' as a coat dress.