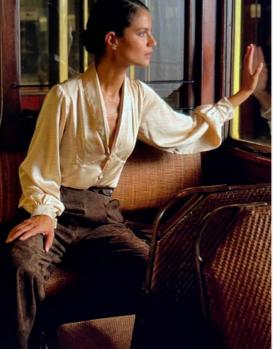

## VENICE

On the left: Maud wears the '*Rivage*' peach silk blouse. On the right: Maud wears the '*Florian*' ivory cotton dress shirt with the '*Riva*' chocolate brown suede skirt and the '*Balthazar*' leather handbag on its doubled waist belt. Following spread: Maud is wearing the '*Anneliese*' cotton and silk blend blouse.