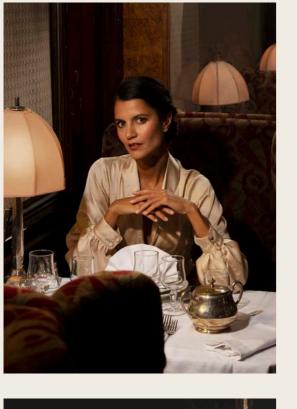

## PARIS

On the left: Maud wears the '*Vivienne*' suede coat in natural beige with the '*Florian*' dress shirt. On the right: Maud wears the '*Vivienne*' as a coat dress.