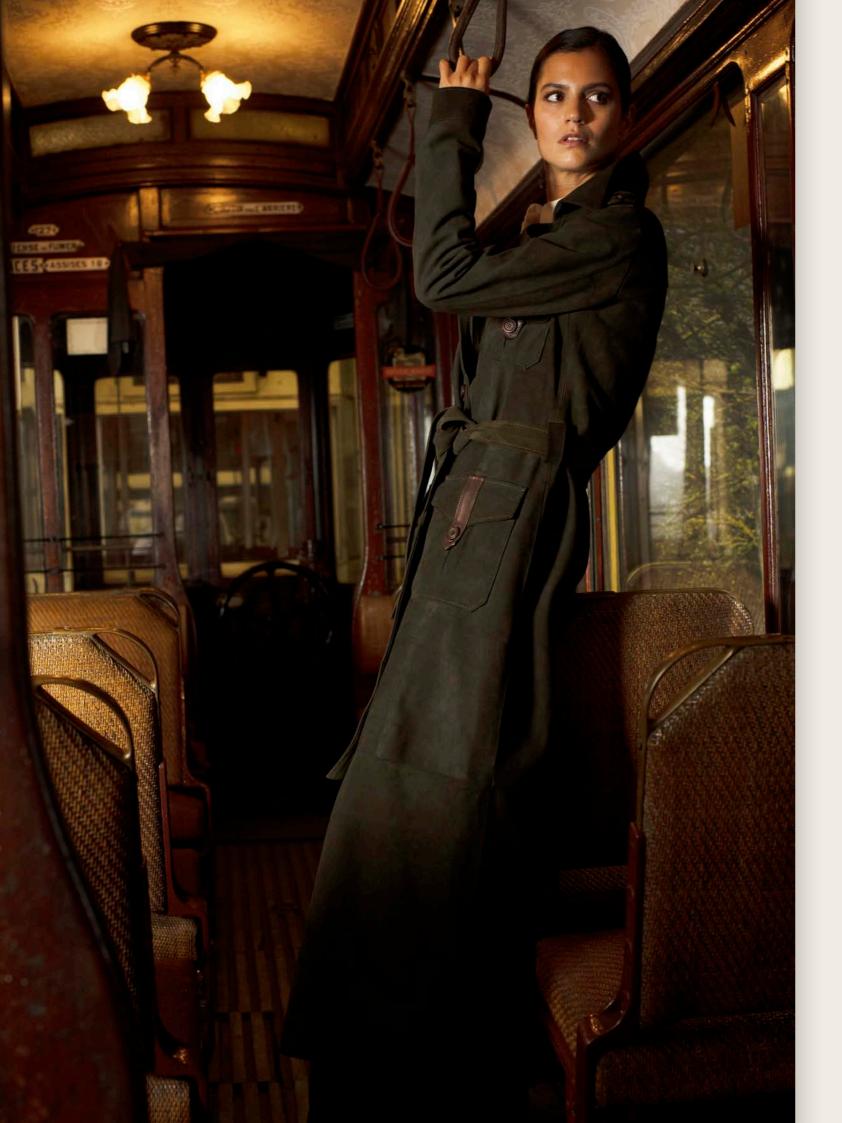

## PARIS

On the left: Maud wears the '*Vivienne*' suede coat in natural beige with the '*Florian*' dress shirt. On the right: Maud wears the '*Vivienne*' as a coat dress.