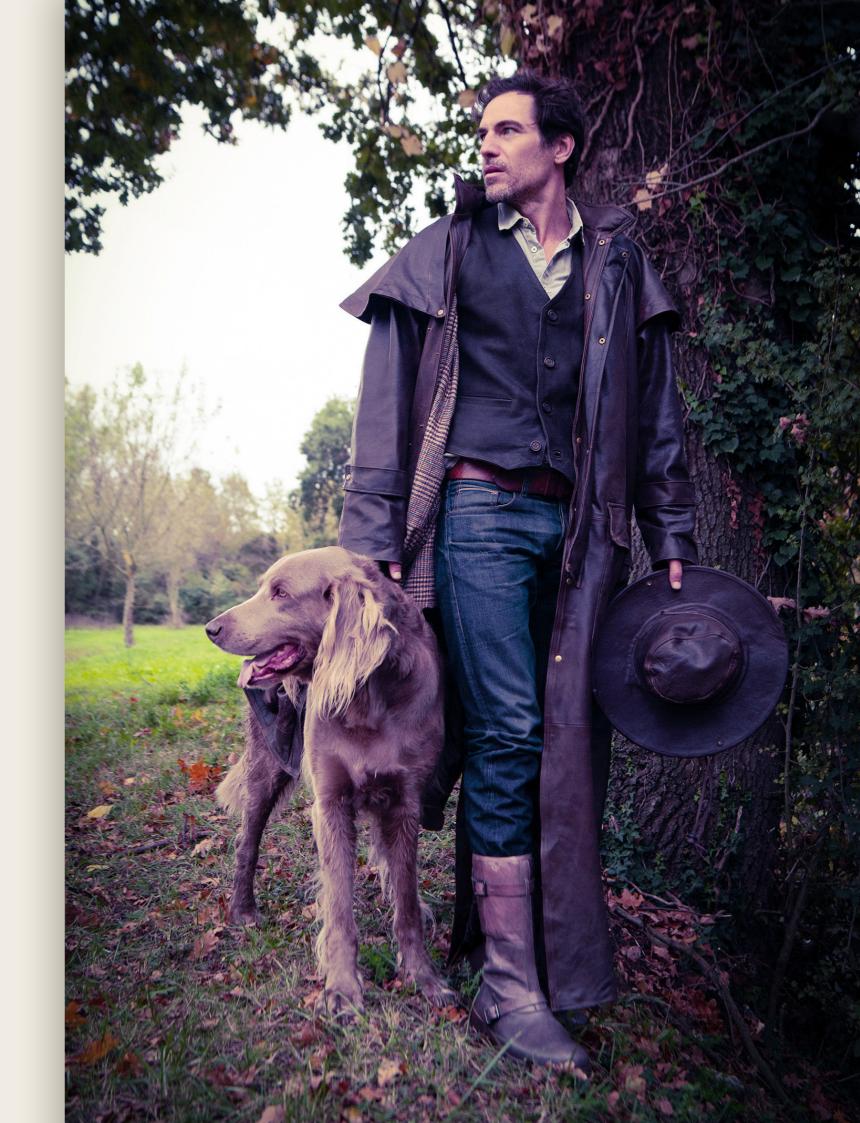

## NEW FOREST

Jérôme wears the *'Hemingway'* khaki waistcoat and the *'Livingstone'* huntsman coat in weathered leather with a removable soft wool lining and detachable cape. Accessorised with the *'Ranger'* sombrero in assorted leather.