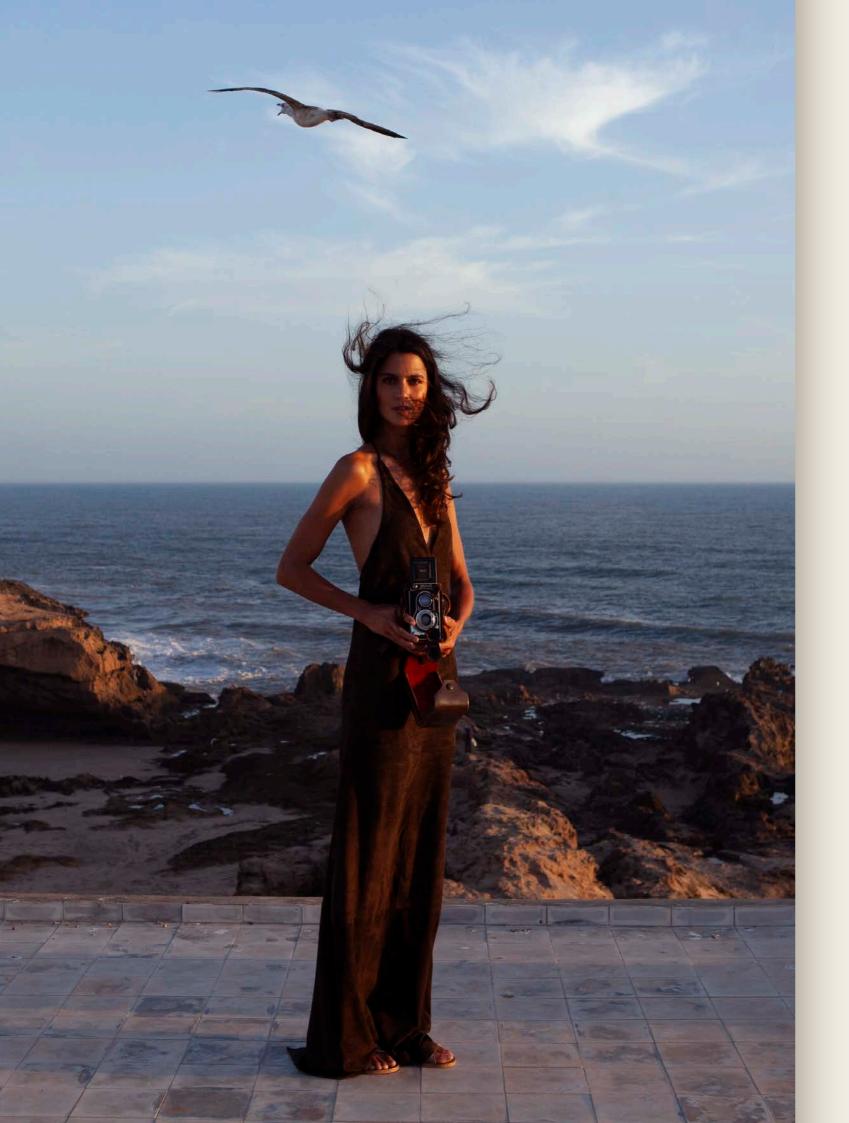

## ESSAOUIRA

On the left and the following pages: Maud is wearing the 'Mogador' backless suede dress in dark chocolate with shoestring straps enbellished with 'Majorelle blue' stones.