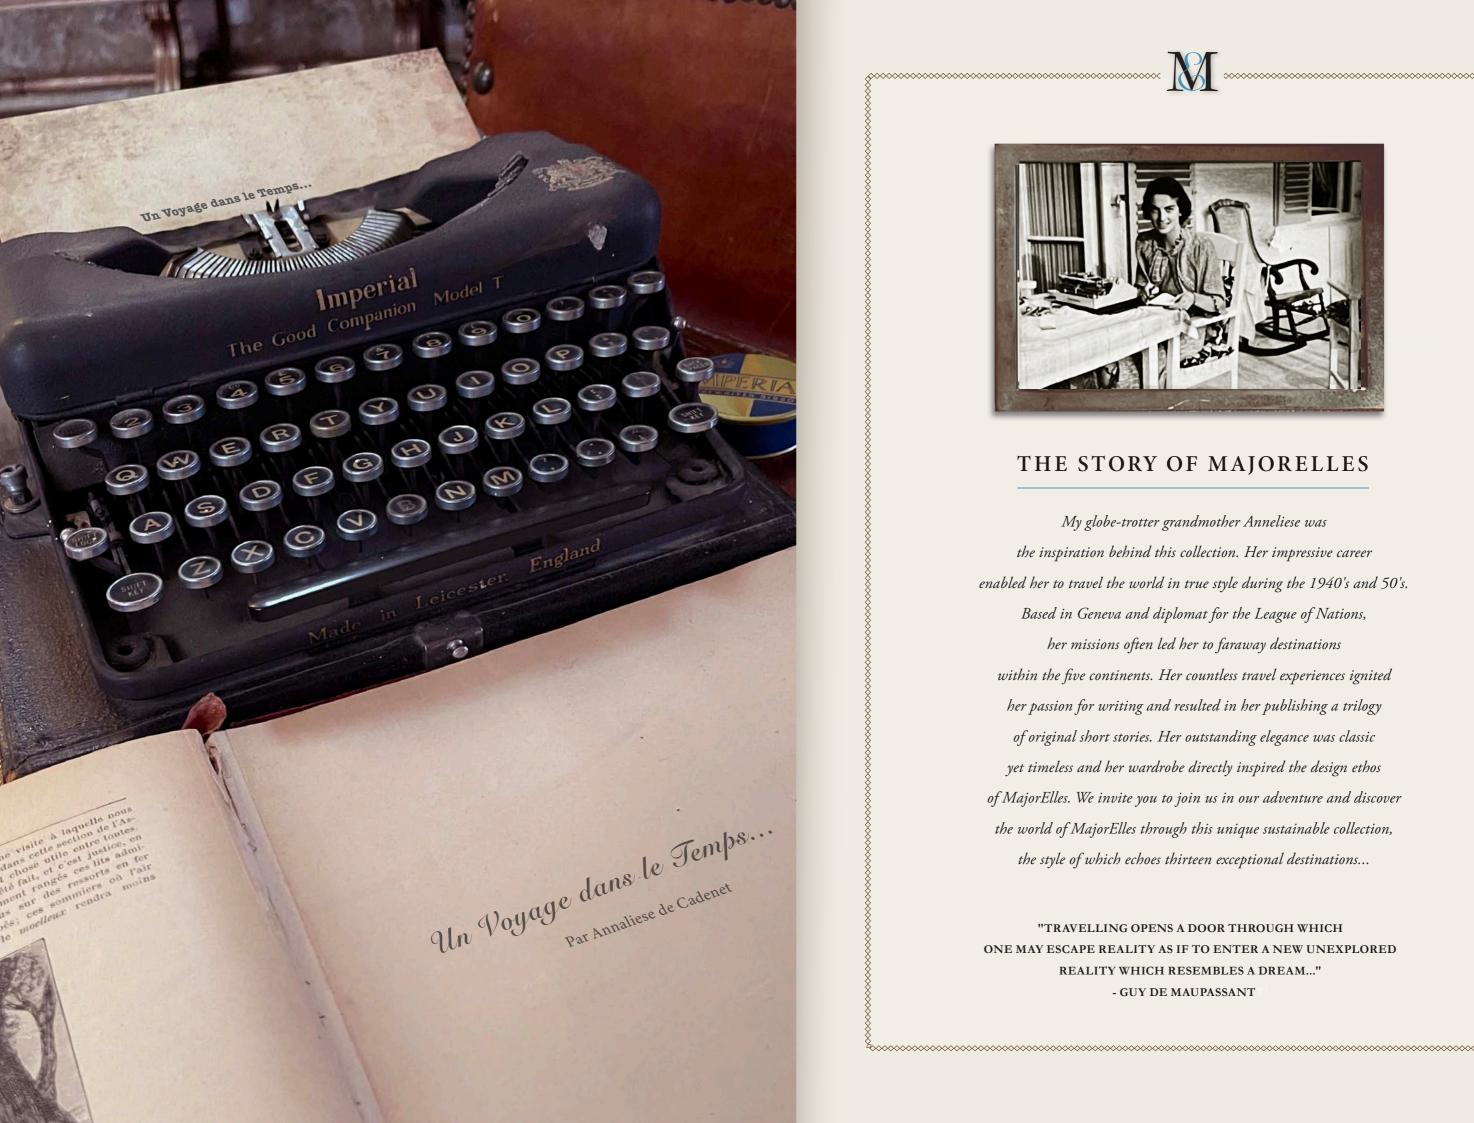

#### THE STORY OF MAJORELLES

My globe-trotter grandmother Anneliese was the inspiration behind this collection. Her impressive career enabled her to travel the world in true style during the 1940's and 50's. Based in Geneva and diplomat for the League of Nations, her missions often led her to faraway destinations within the five continents. Her countless travel experiences ignited her passion for writing and resulted in her publishing a trilogy of original short stories. Her outstanding elegance was classic yet timeless and her wardrobe directly inspired the design ethos of MajorElles. We invite you to join us in our adventure and discover the world of MajorElles through this unique sustainable collection, the style of which echoes thirteen exceptional destinations...

"TRAVELLING OPENS A DOOR THROUGH WHICH ONE MAY ESCAPE REALITY AS IF TO ENTER A NEW UNEXPLORED **REALITY WHICH RESEMBLES A DREAM...**" - GUY DE MAUPASSANT