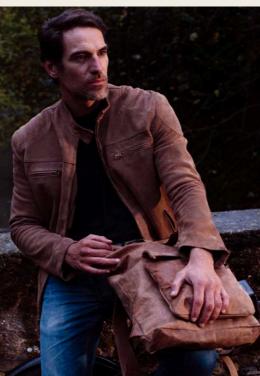

## LAKE DISTRICT

On the left: Jerôme wears the 'Jawa' biker jacket in brown suede and is holding the 'Rasmus' backpack in weathered leather. Maud wears the 'Atherton' biker jacket in taupe suede. On the right: Maud wears the 'Costello' khaki jacket with the 'Agostini' trousers, both in leather and suede.