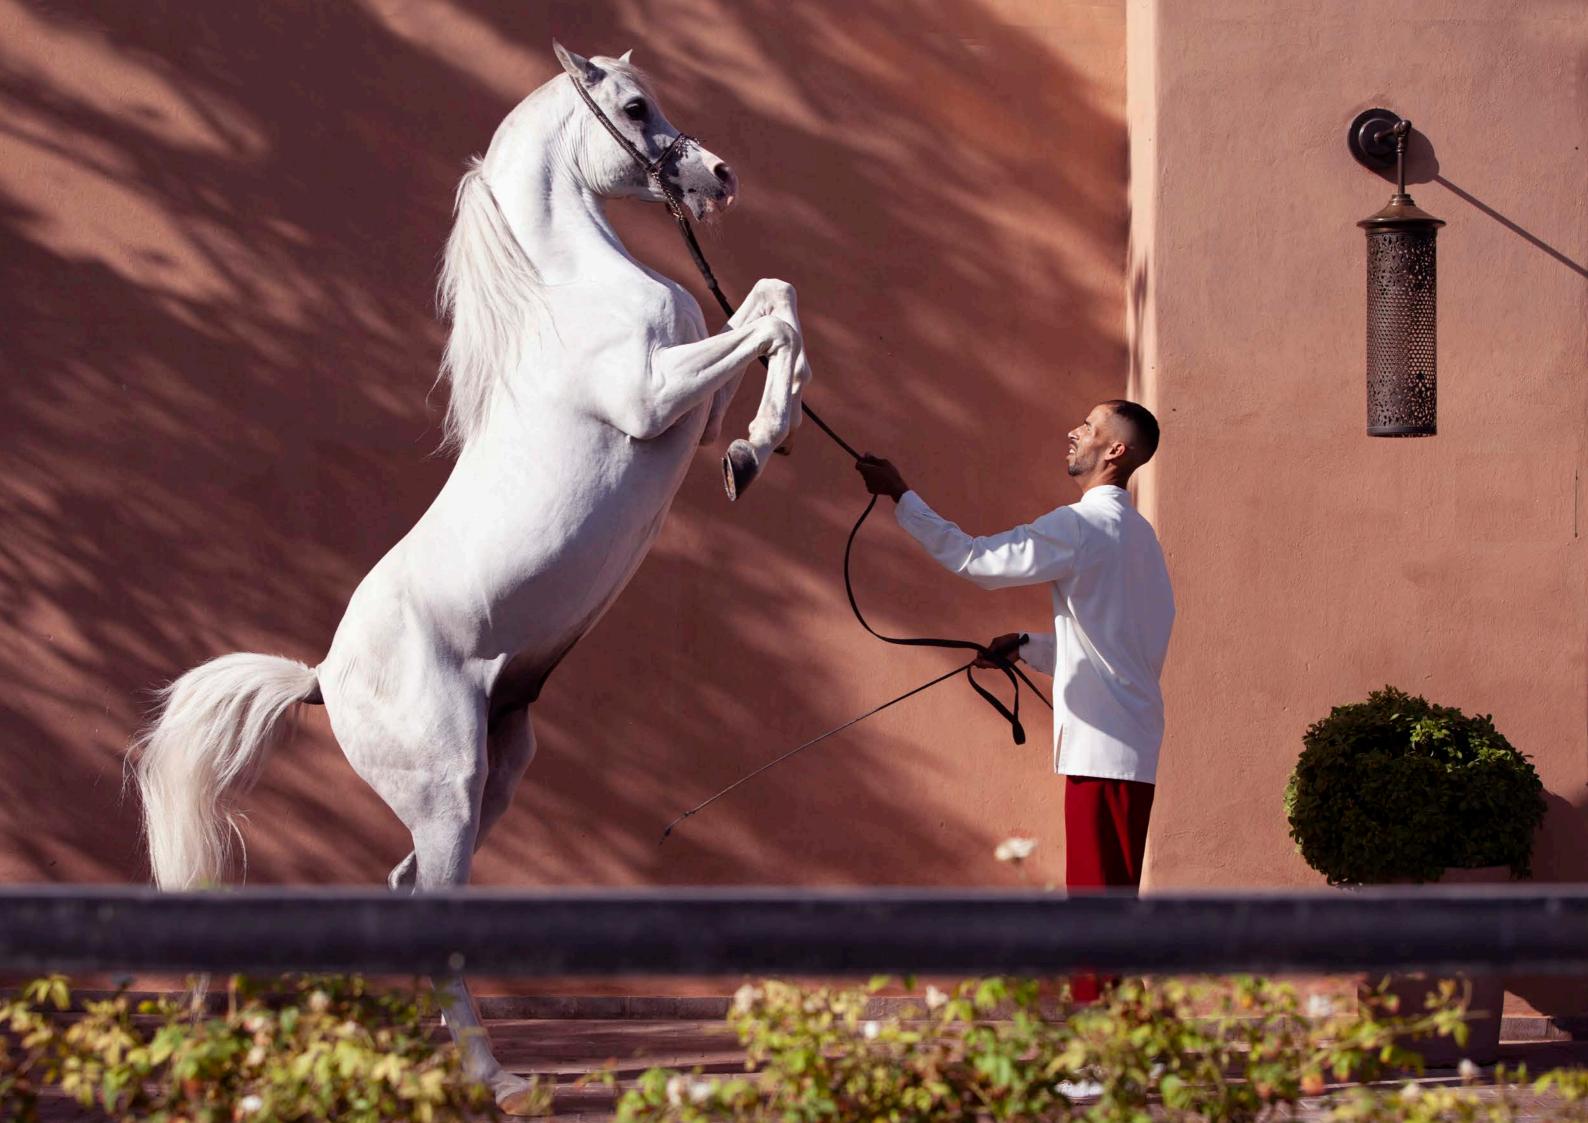

## MARRAKECH

On the next pages: Maud wears the '*Paluna*' jodhpur trousers accompanied by the '*Salomé*' cotton blouse. On the following pages: '*Agostini*' leather and suede khaki trousers with the '*Khalid*' linen shirt in olive, accessorised with the '*Gaspard*' leather bag worn on its doubled waist belt. On the penultimate page: Maud wears the '*Paluna*' jodhpur trousers with the '*Salomé*' blouse. On the following double page: Maud wears the '*Vivienne*' suede coat with the '*Florian*' shirt.