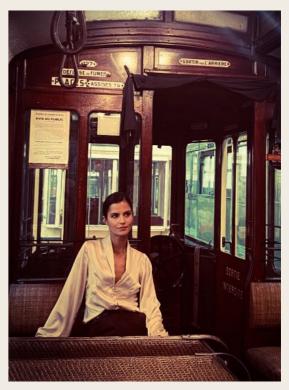

## VENICE

On the left: Maud wears the '*Rivage*' peach silk blouse. On the right: Maud wears the '*Florian*' ivory cotton dress shirt with the '*Riva*' chocolate brown suede skirt and the '*Balthazar*' leather handbag on its doubled waist belt. Following spread: Maud is wearing the '*Anneliese*' cotton and silk blend blouse.