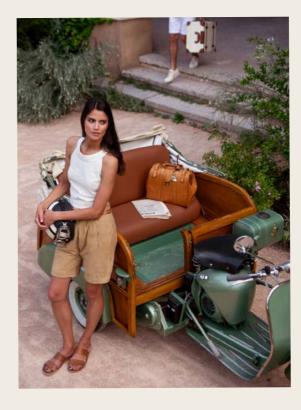

#### TANZANIA

On the left: Jérôme wears the 'Taj' jacket in nubuck with the linen 'Padshah' loungewear ensemble in linen. On the right: Maud wears the backless 'Stresa' top with the 'Maggiore' suede shorts. Following pages: Maud wears the 'Mara' khaki suede shirt dress.