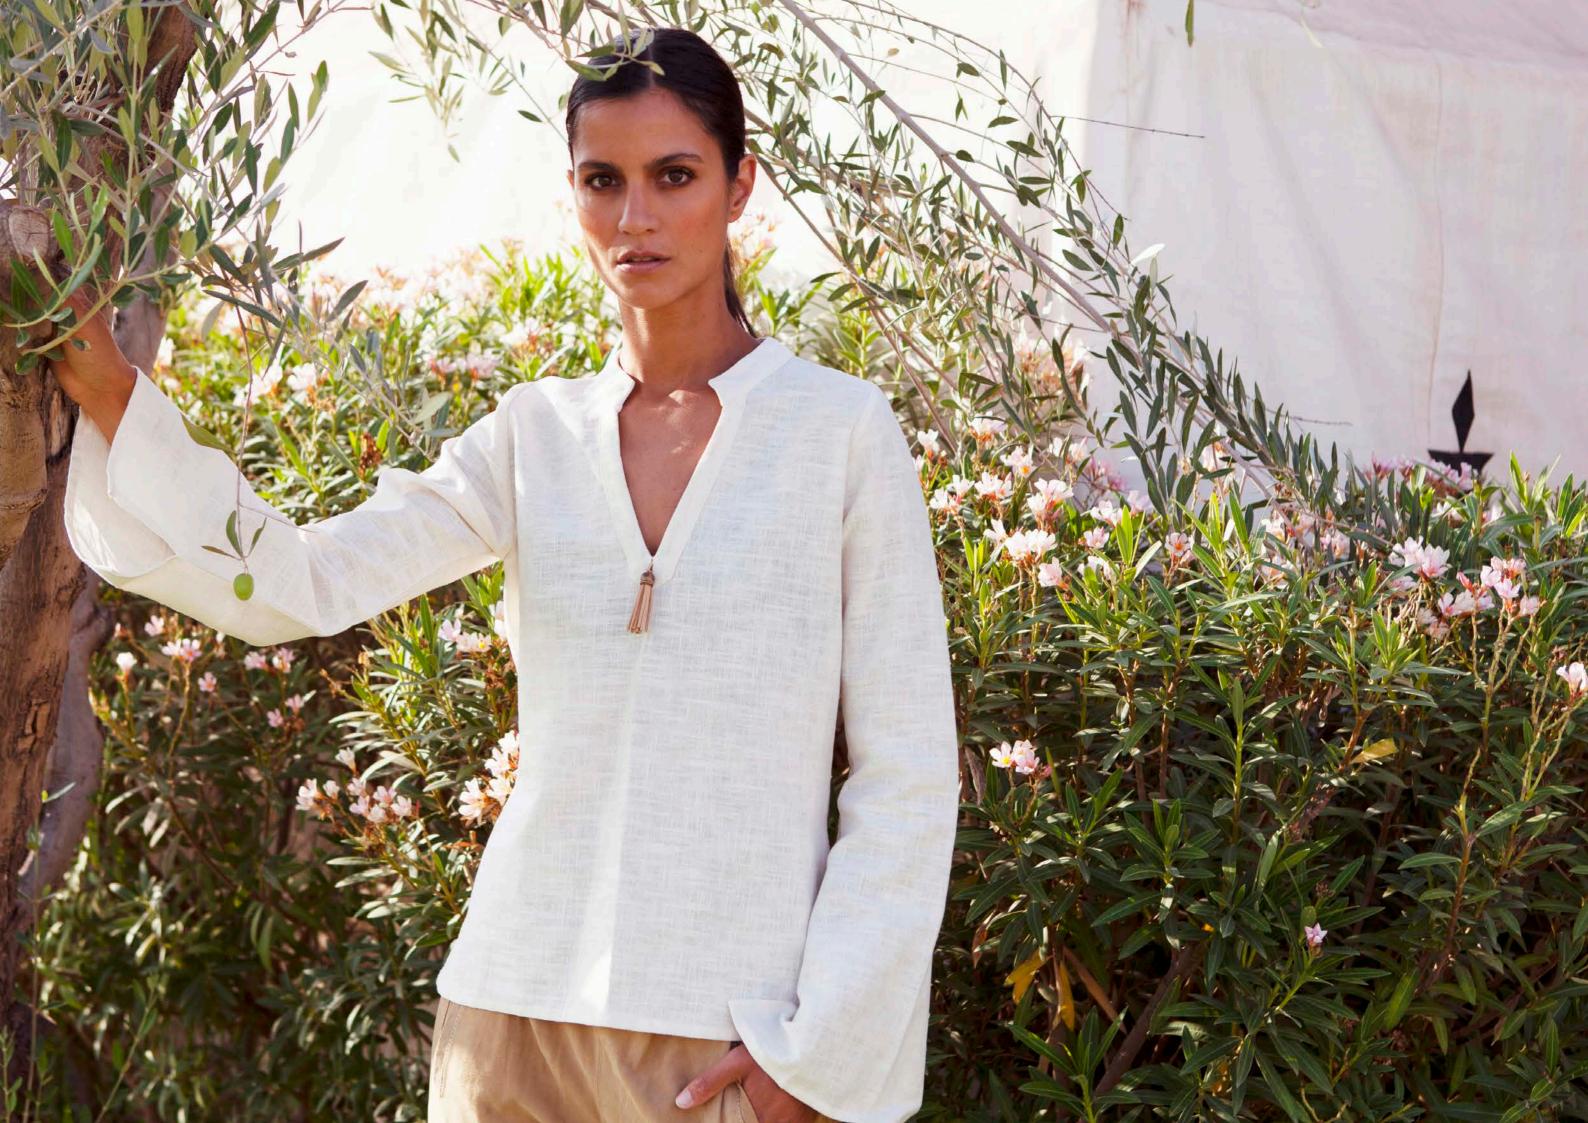

#### BOMBAY

On the left: Maud wears the 'Sultan' suede trousers in natural beige with the 'Florian' cotton shirt. Above top left: Badr wears the 'Taj' jacket in nubuck with the 'Padshah' loungewear in linen. Next pages: Maud wears the 'Mumbai' linen top. Following spread: Maud wears the 'Raj' suede jacket with the 'Sultan' suede trousers.