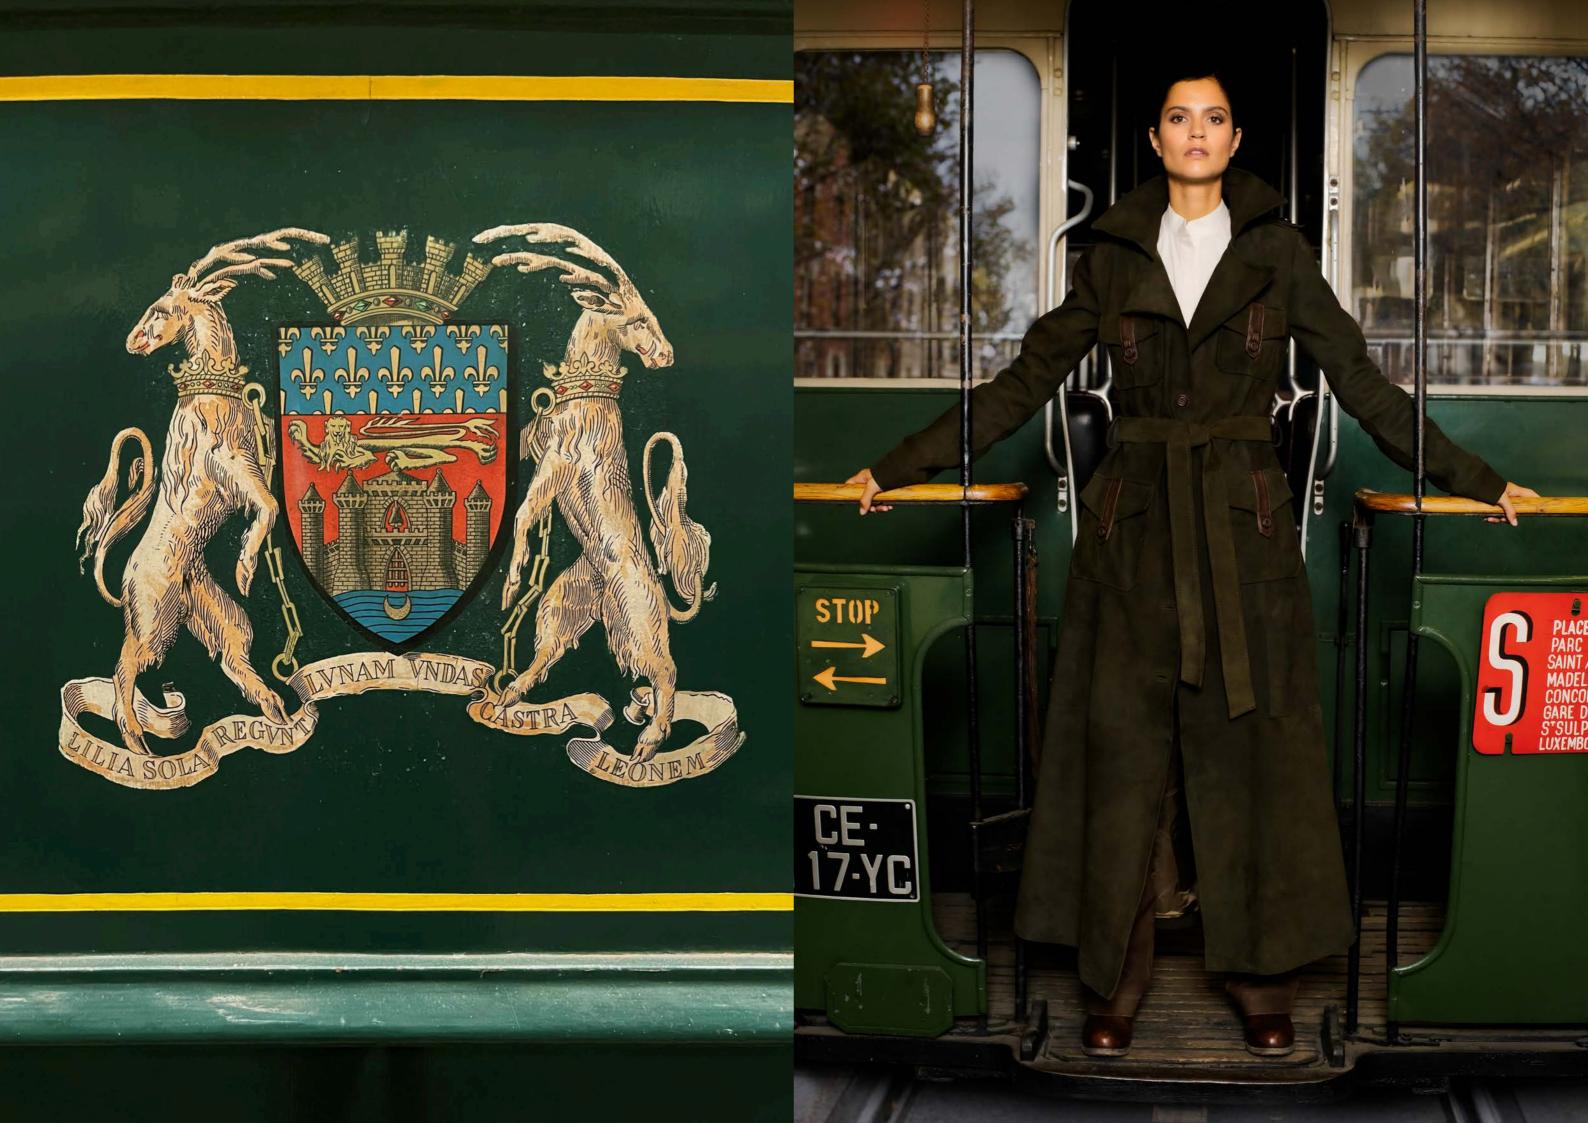

## PARIS

On the left: Maud wears the '*Vivienne*' suede coat in natural beige with the '*Florian*' dress shirt. On the right: Maud wears the '*Vivienne*' as a coat dress.