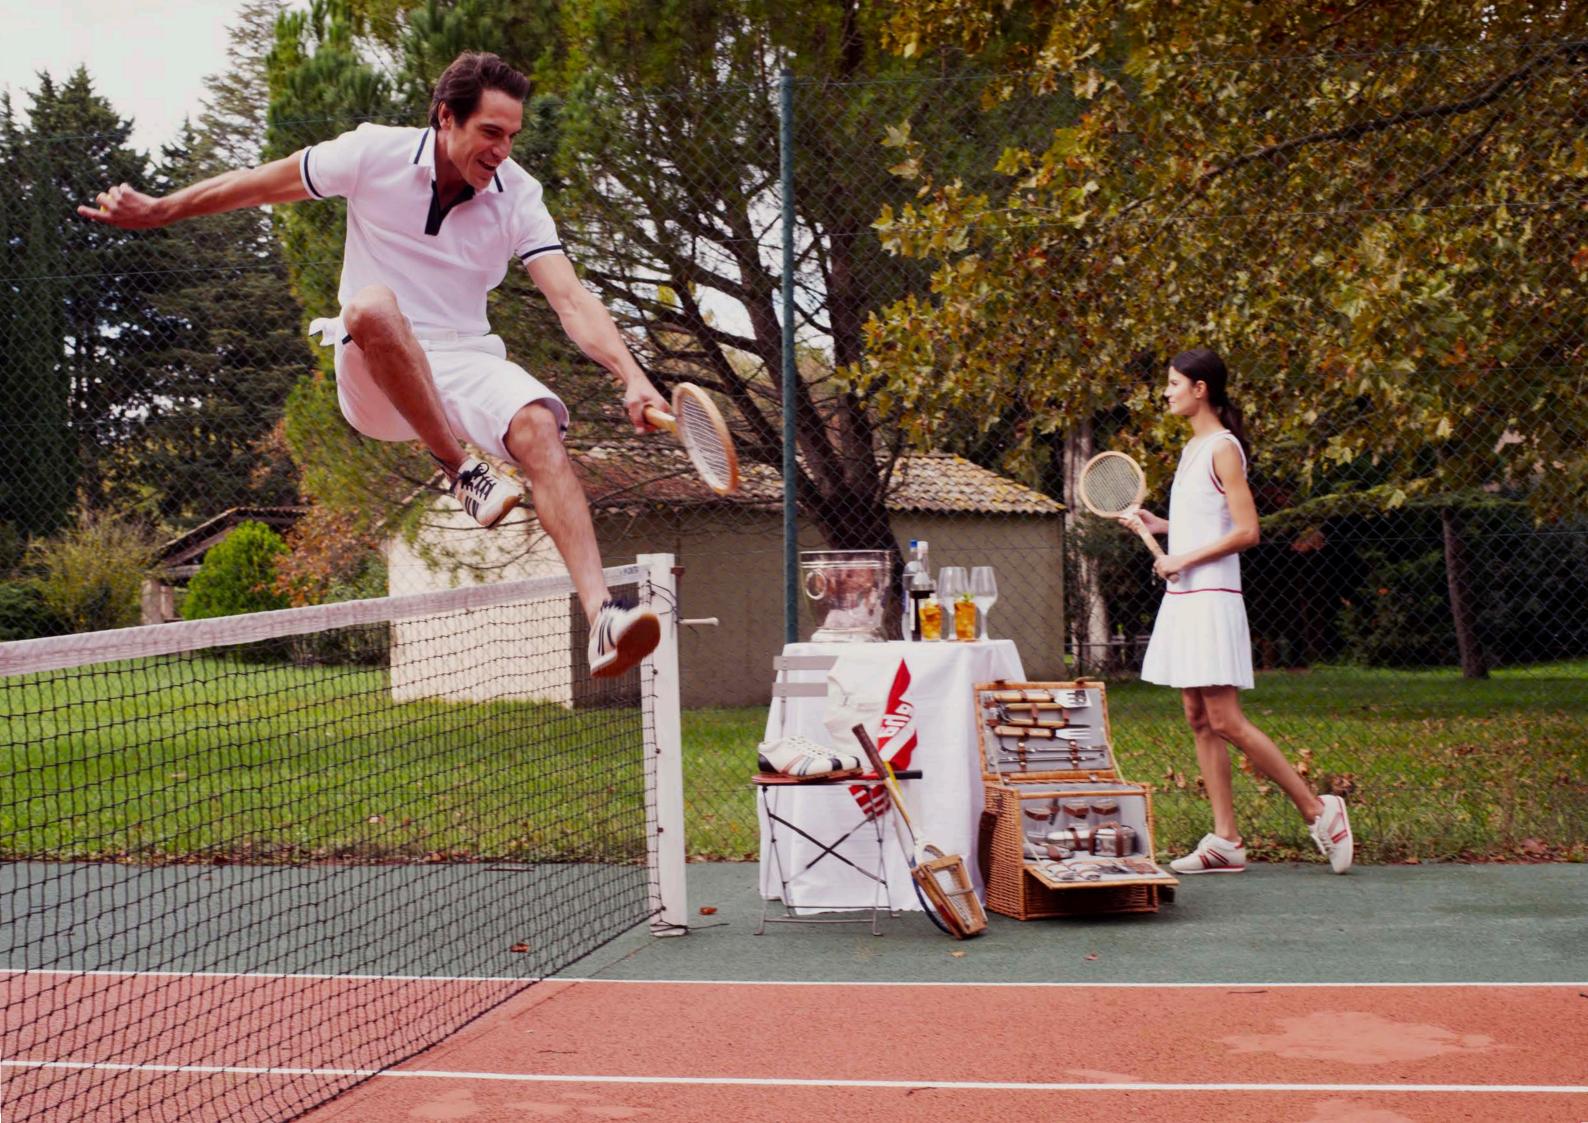

## THE HAMPTONS

On the top left: Maud wears the '*Wimbledon Pink stripe*' tennis dress. On the bottom left: Maud wears a '*Red stripe*' polo shirt and the '*Croquet*' trousers. Jérôme wears the '*Blue Stripe*' polo shirt with the '*Cricket*' trousers. On the right: Jérôme wears the '*Badminton*' shorts.