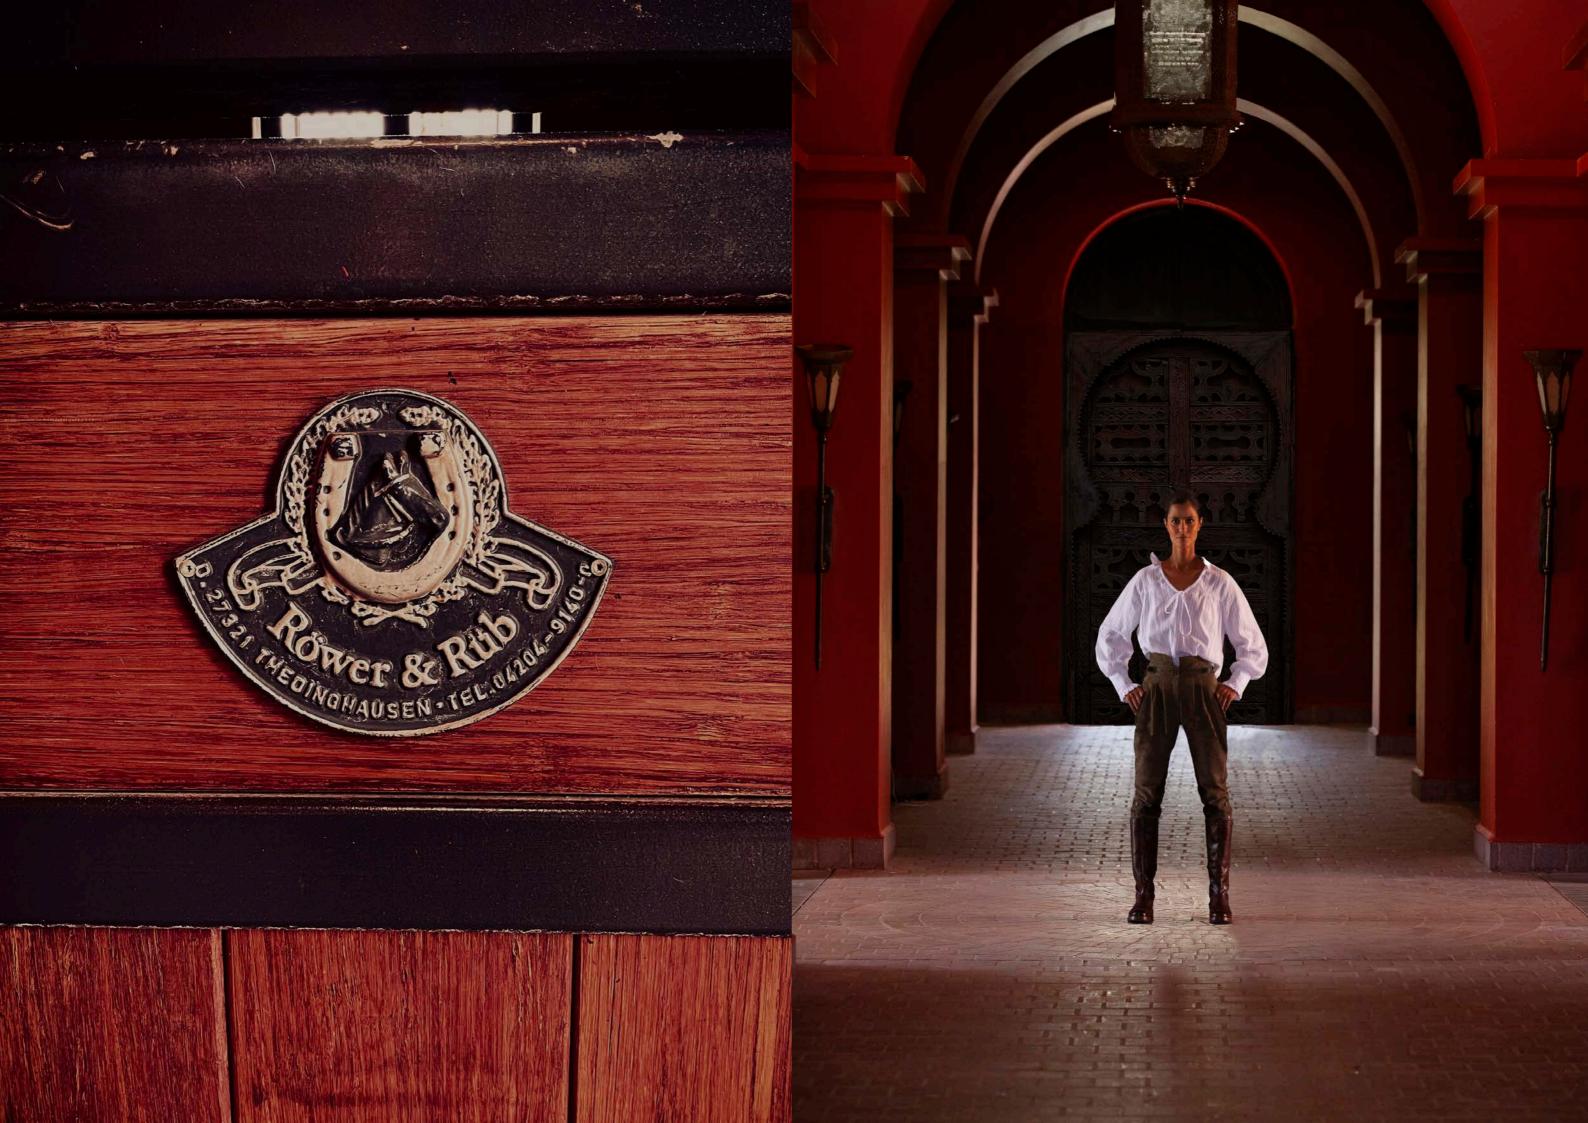

## VENICE

On the left: Maud wears the '*Rivage*' peach silk blouse. On the right: Maud wears the '*Florian*' ivory cotton dress shirt with the '*Riva*' chocolate brown suede skirt and the '*Balthazar*' leather handbag on its doubled waist belt. Following spread: Maud is wearing the '*Anneliese*' cotton and silk blend blouse.