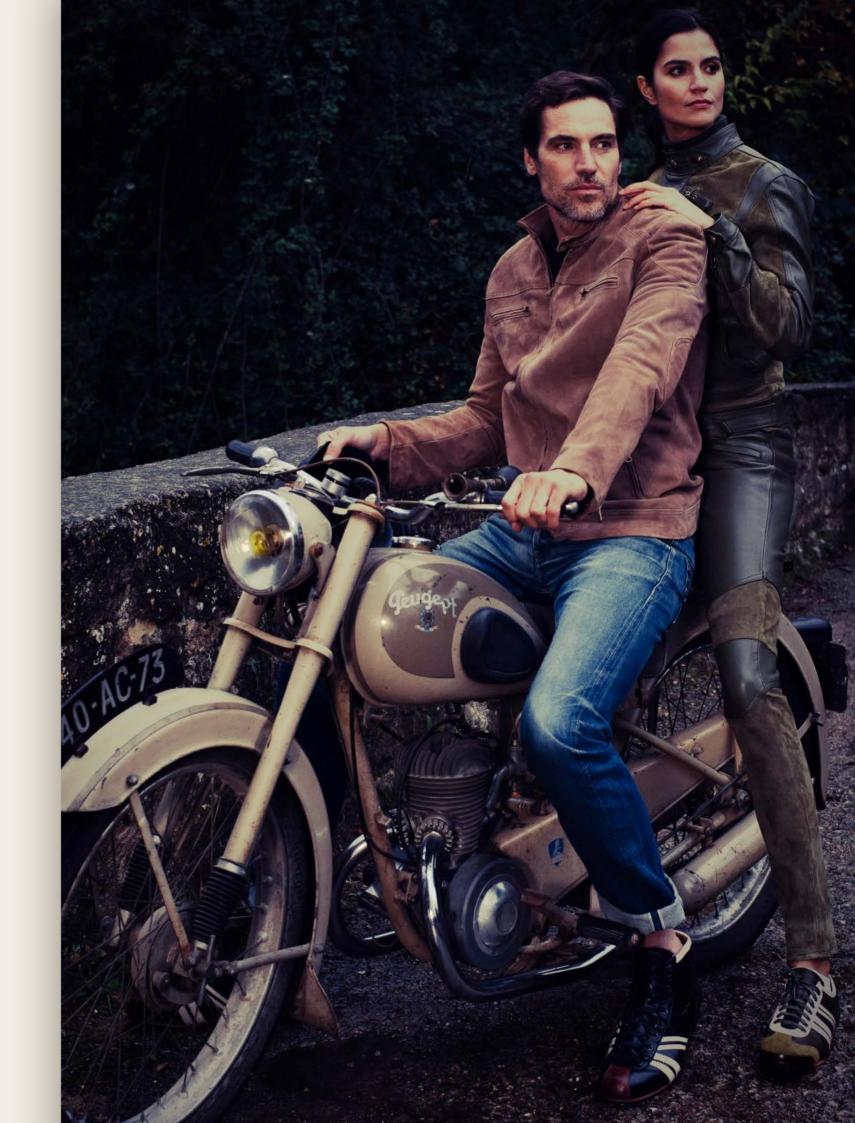

## LAKE DISTRICT

On the left: Jerôme wears the 'Jawa' biker jacket in brown suede and is holding the 'Rasmus' backpack in weathered leather. Maud wears the 'Atherton' biker jacket in taupe suede. On the right: Maud wears the 'Costello' khaki jacket with the 'Agostini' trousers, both in leather and suede.