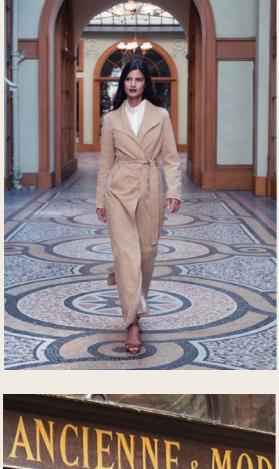

## PARIS

On the left: Maud wears the '*Vivienne*' suede coat in natural beige with the '*Florian*' dress shirt. On the right: Maud wears the '*Vivienne*' as a coat dress.