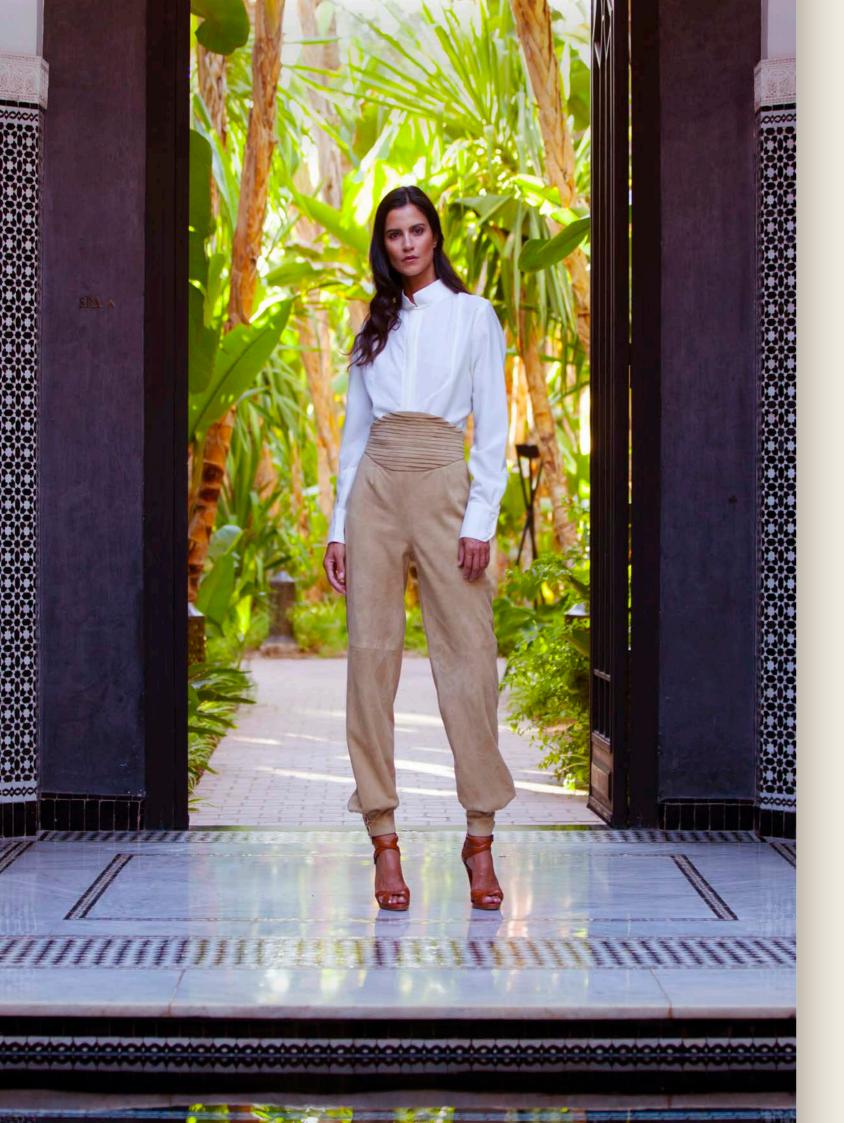

#### BOMBAY

On the left: Maud wears the 'Sultan' suede trousers in natural beige with the 'Florian' cotton shirt. Above top left: Badr wears the 'Taj' jacket in nubuck with the 'Padshah' loungewear in linen. Next pages: Maud wears the 'Mumbai' linen top. Following spread: Maud wears the 'Raj' suede jacket with the 'Sultan' suede trousers.