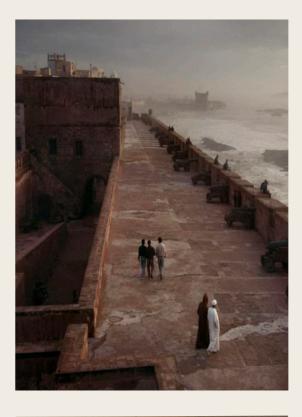

## ESSAOUIRA

On the left and the following pages: Maud is wearing the 'Mogador' backless suede dress in dark chocolate with shoestring straps enbellished with 'Majorelle blue' stones.