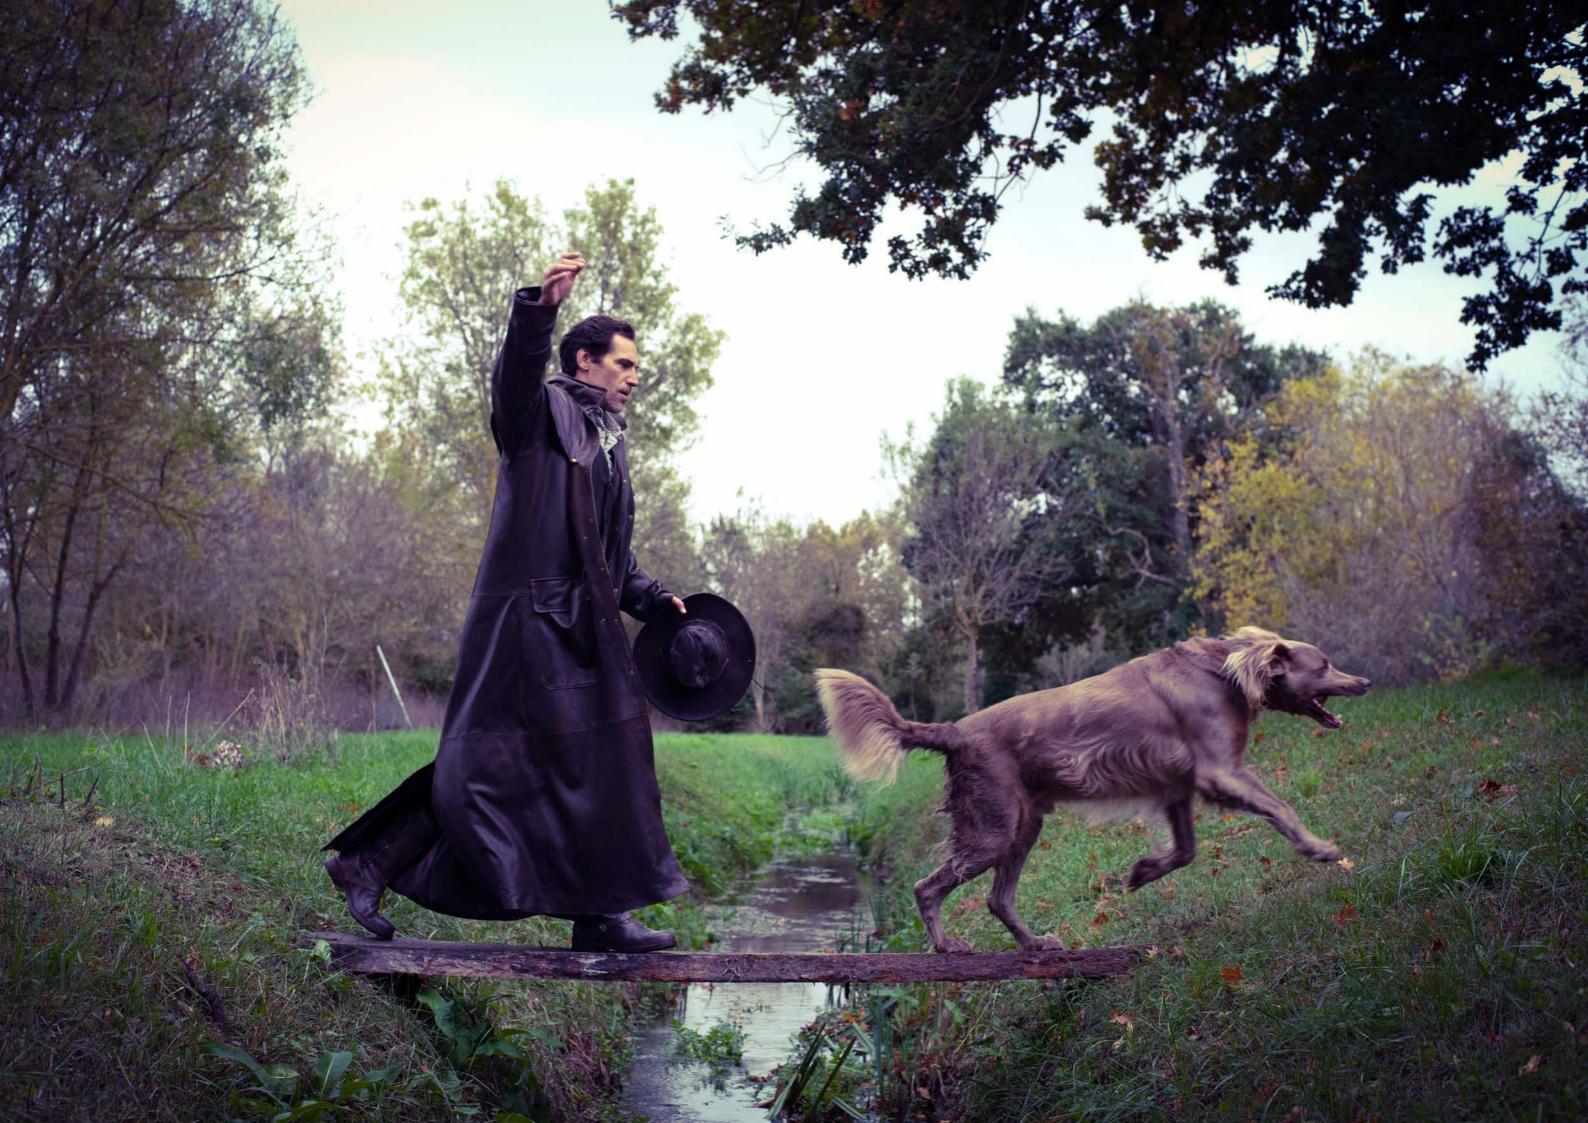

## NEW FOREST

Jérôme wears the *'Hemingway'* khaki waistcoat and the *'Livingstone'* huntsman coat in weathered leather with a removable soft wool lining and detachable cape. Accessorised with the *'Ranger'* sombrero in assorted leather.