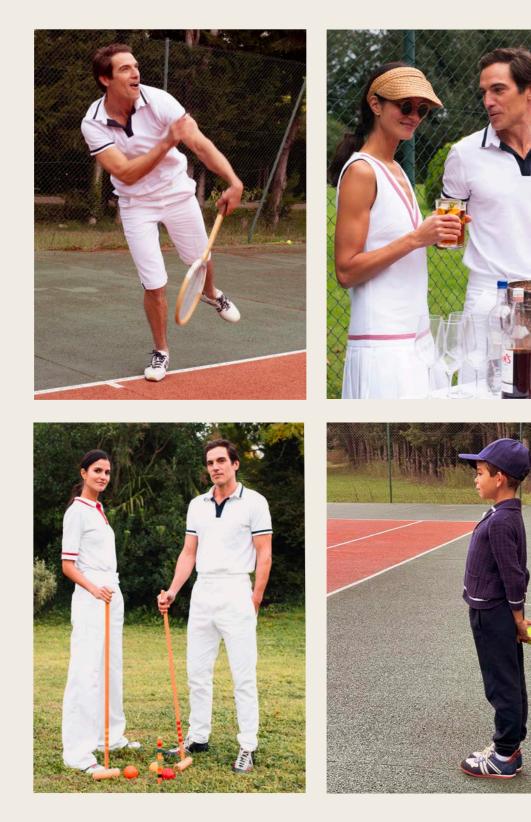

## THE HAMPTONS

On the top left: Maud wears the '*Wimbledon Pink stripe*' tennis dress. On the bottom left: Maud wears a '*Red stripe*' polo shirt and the '*Croquet*' trousers. Jérôme wears the '*Blue Stripe*' polo shirt with the '*Cricket*' trousers. On the right: Jérôme wears the '*Badminton*' shorts.