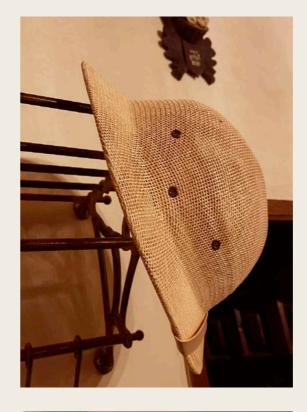

## NEW FOREST

Jérôme wears the *'Hemingway'* khaki waistcoat and the *'Livingstone'* huntsman coat in weathered leather with a removable soft wool lining and detachable cape. Accessorised with the *'Ranger'* sombrero in assorted leather.

#### ACCESSORIES

| 'Balthazar' belt bag 385E |
|---------------------------|
| 'Gaspard' belt bag 460E   |
| 'Ranger' sombrero 380E    |
| 'Rasmus' backpack 395E    |

For made-to-measure orders please email us at contact@majorelles.fr and complete the online form with your measurements which is available on our site at www.majorelles.fr Our bilingual tailors are always available should you require further assistance.