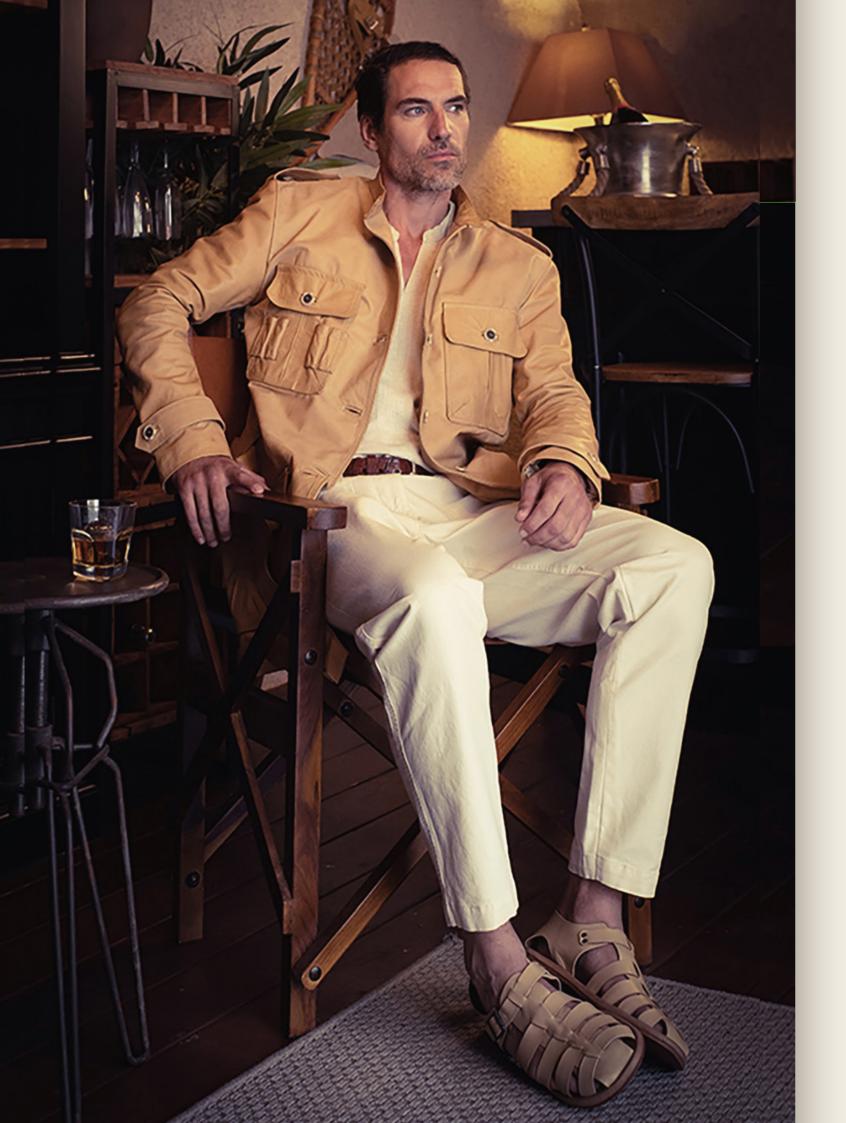

#### TANZANIA

On the left: Jérôme wears the 'Taj' jacket in nubuck with the linen 'Padshah' loungewear ensemble in linen. On the right: Maud wears the backless 'Stresa' top with the 'Maggiore' suede shorts. Following pages: Maud wears the 'Mara' khaki suede shirt dress.