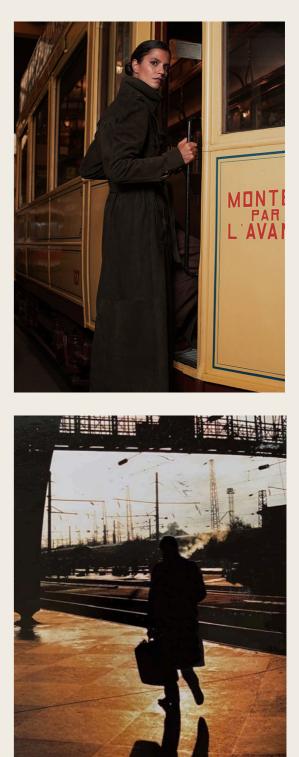

## PARIS

On the left: Maud wears the '*Vivienne*' suede coat in natural beige with the '*Florian*' dress shirt. On the right: Maud wears the '*Vivienne*' as a coat dress.