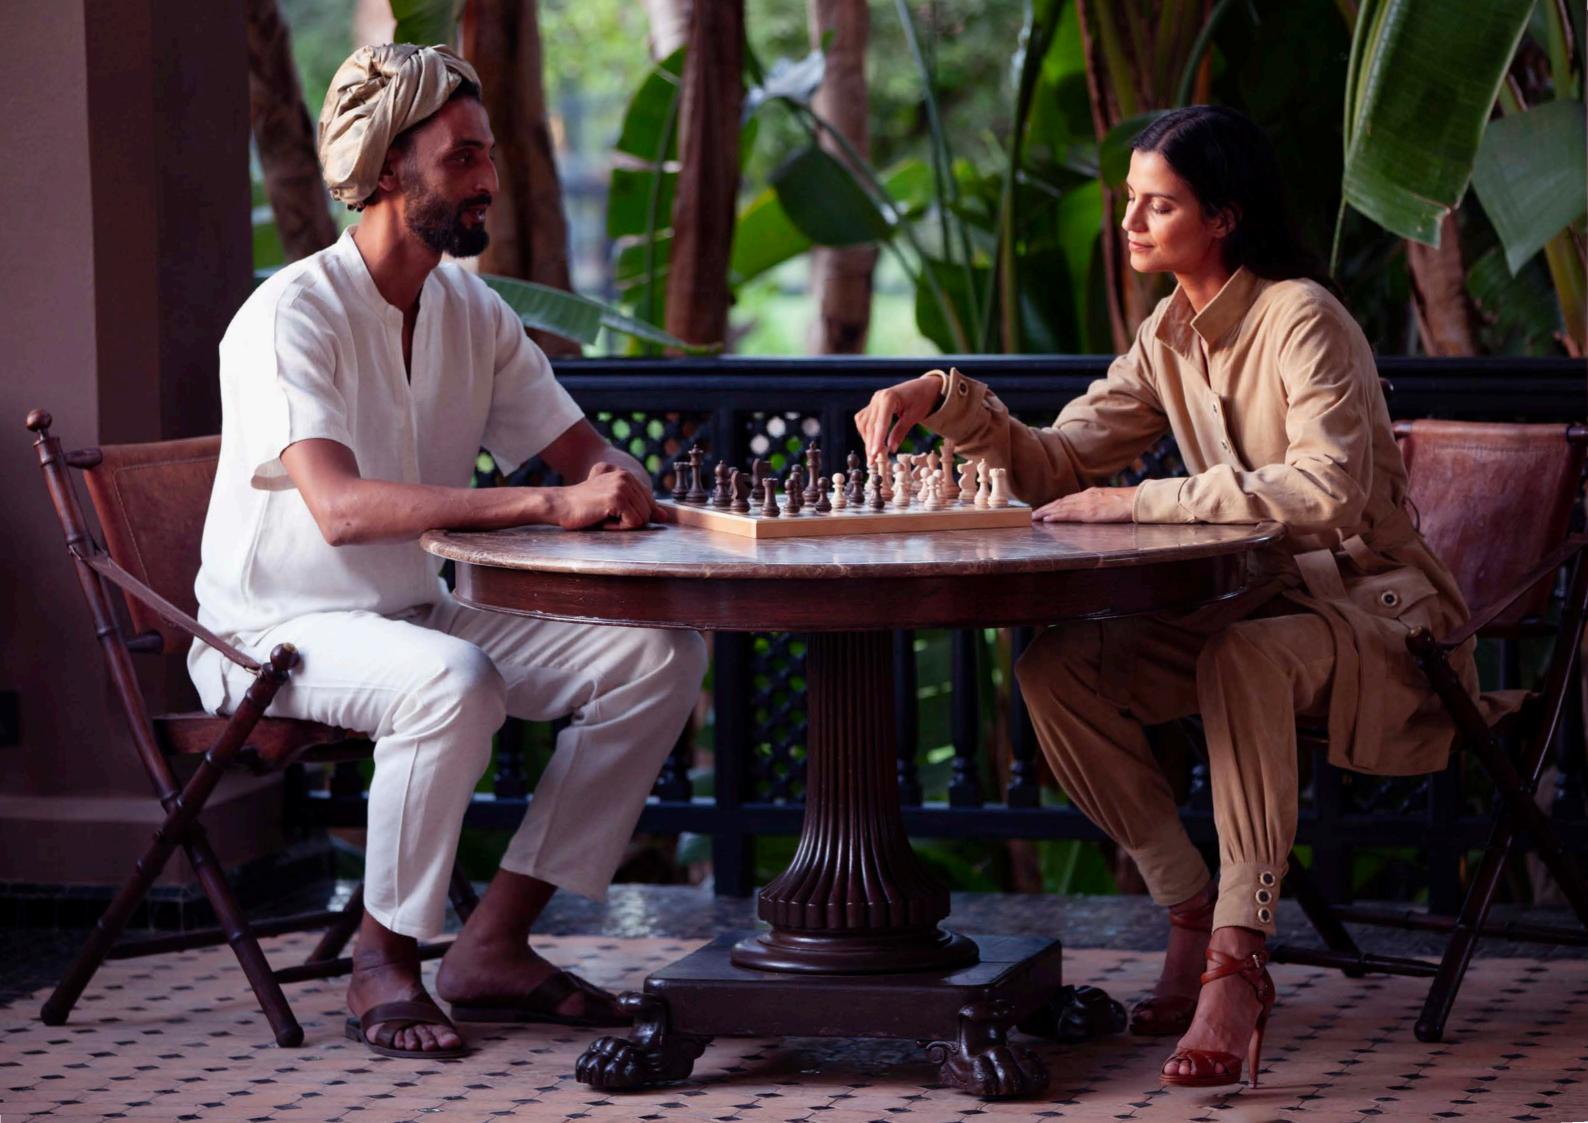

## MARRAKECH

On the next pages: Maud wears the '*Paluna*' jodhpur trousers accompanied by the '*Salomé*' cotton blouse. On the following pages: '*Agostini*' leather and suede khaki trousers with the '*Khalid*' linen shirt in olive, accessorised with the '*Gaspard*' leather bag worn on its doubled waist belt. On the penultimate page: Maud wears the '*Paluna*' jodhpur trousers with the '*Salomé*' blouse. On the following double page: Maud wears the '*Vivienne*' suede coat with the '*Florian*' shirt.