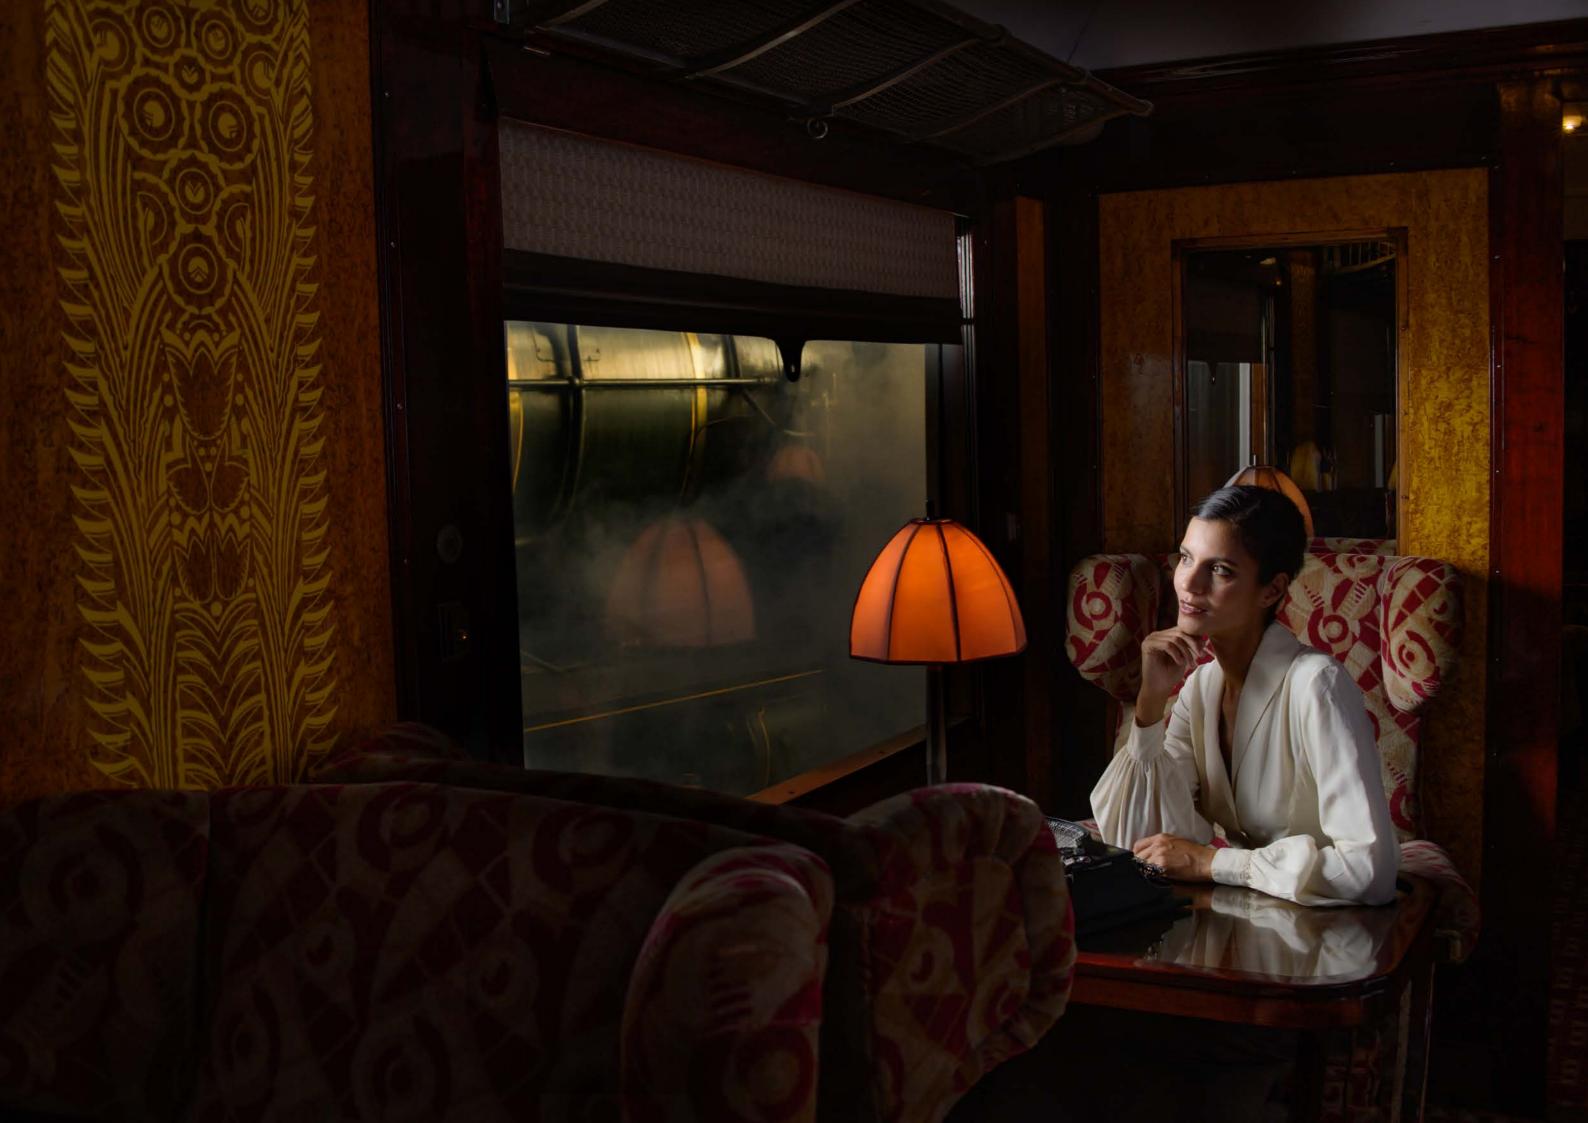

#### GENEVA

To the left: Maud wears the 'Léman' silk shirt and the 'Richemond' suede trousers. Top of this page on right: 'Mékarsi' suede coat. On bottom left: 'Léman' silk shirt and 'Bristol' suede trousers. Following spread: 'Mékarsi' suede coat and 'Florian' dress shirt.

#### MONT BLANC

To the left: Maud wears the 'Petrograd' coat dress with the 'Florian' dress shirt. This page on bottom right: Maud wears the 'Léman' silk shirt with the 'Bristol' suede trousers.